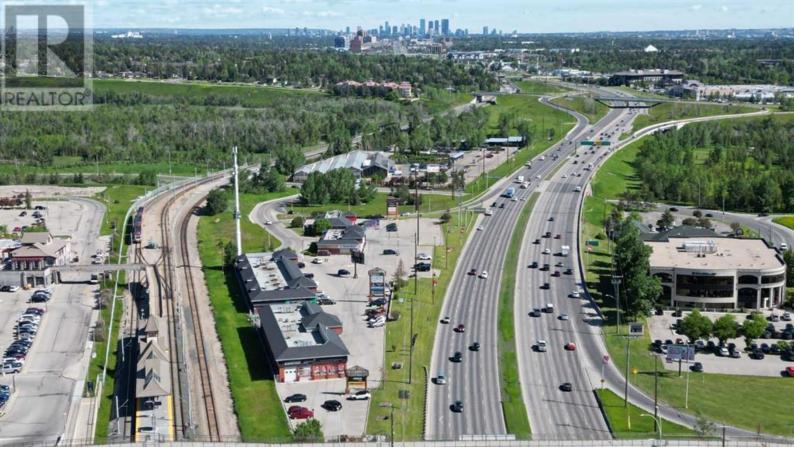

## 14335 Macleod Trail Calgary Alberta

\$30

Excellent opportunity within Shawnee Station, direct visual and signage exposure to Macleod Trail- 2,138 sq. ft. endcap available November 1, 2024- Located next to LRT Station- Strong trade area with above average income and traffic counts- High Exposure location on low vacancy corridor- Great on site parking 2,318 sq. ft. Prime endcap location available November 1, 2024 within highexposure Shawnee Station, high volume traffic counts and direct visual exposure to Macleod Trail and LRT Station and ridership. Available for any non competing Retail, Medical or Office uses. Low vacancy retail corridor, strong area demographics, high exposure, Tenant draw, excellent parking and strategic location create this opportunity for new Retail, Medical or office Tenants. Please Do not disturb Tenant, all tours require notice and Agent in attendance. (id:6769)