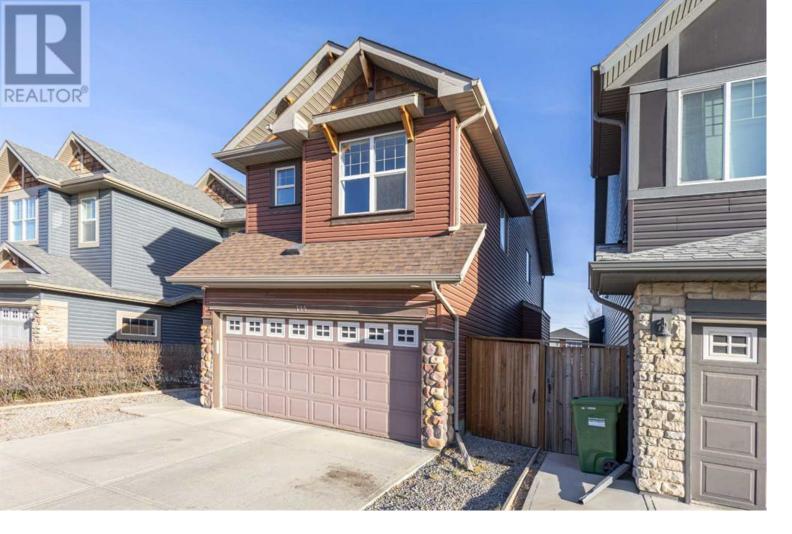

## 144 Evansborough Crescent Calgary Alberta

\$640.000

REDUCED TO SELL!!!. Welcome to a well-maintained, three-bedroom, 2.5 bathroom and a functional layout in one of the best areas of the sought-after community of Evanston! open concept with large Kitchen that offers an island and stainless-steel appliance with cabinet space. The living room comes with a gas fireplace and dining room area for plenty of room to entertain. The upper level boasts a large bonus room which provide immense possibilities and flex space, large master bedroom with 4 pc ensuite and walk-in closet, laundry room, two other secondary bedrooms that are nicely sized. More space awaits in the unfinished basement, which provide lots of space for storage and games. The property is fully fenced, has a double attached garage, with no back neighbors, and large yard at the back with tons of room for kids and pets to play. All this and an unsurpassable location just a few-minutes' walk to OUR LADY OF GRACE SCHOOL and only minutes to Evanston Towne Centre's shops and restaurants. Parks and the extensive pathways that wind around the environmental reserve in this extremely family-friendly community are also close by, and so much more. Easy get away via Stoney Trail. Get all these advantages and start living the good life today. Call now to schedule your private tour! A MUST SEE!! (id:6769)