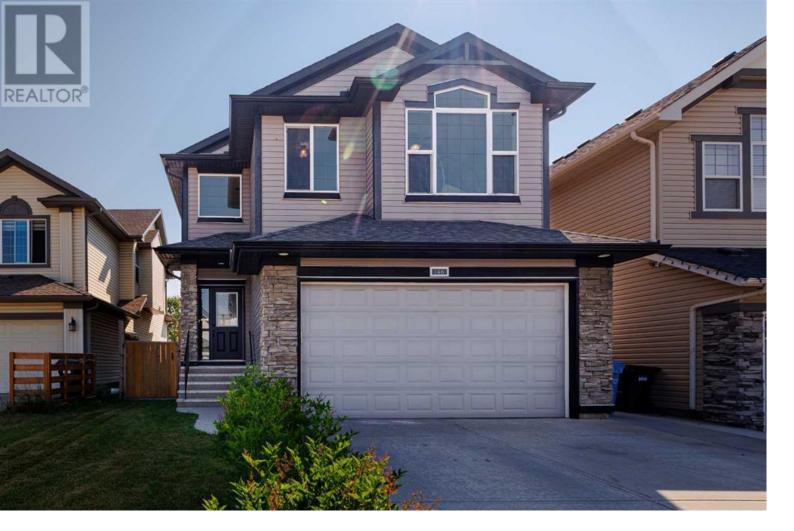

## 146 Tuscany Summit Heath Calgary Alberta

Welcome to this lovely 4 bed, 3.5 bath abode backing onto the ravine, surrounded by mature privacy trees! This charming property boasts an open concept floor plan, allowing for a natural flow from one space to the next. The heart of this home is undoubtedly the kitchen with its raised breakfast bar seating, ceiling-height cabinetry, and gleaming granite countertops. This space is both functional and beautiful, designed for those who love to cook and entertain. The kitchen opens into the living area, where large windows flood the space with natural light, and a triple-sided stone-facing fireplace serves as a striking focal point. Adjacent to the kitchen is the charming eating nook, a perfect spot for casual meals. This area offers direct access to the back deck, where privacy glass on either end ensures a secluded and intimate outdoor dining experience. The backyard is truly a private oasis, fully fenced and featuring large privacy trees that create a serene and secluded environment. The property backs onto a picturesque ravine where deer and moose are often spotted, offering tranquil views and a natural backdrop that changes with the seasons. A fire pit is perfect for evening gatherings, where you can enjoy the company of friends and family. A great dining room, 2pc powder room and main floor laundry complete this floor. Moving to the upper level, the primary suite is a sanctuary of luxury and comfort. It features an upper-level den that can be customized into a home gym or an extra closet area, allowing you to tailor the suite to your personal preferences. The 5-piece ensuite, includes a skylight that bathes the room in natural light. This spa-like bathroom features a standalone shower, a jetted soaking tub for ultimate relaxation, and a dual vanity that adds a touch of elegance. Additionally, there is space that offers potential for a home office or an additional...