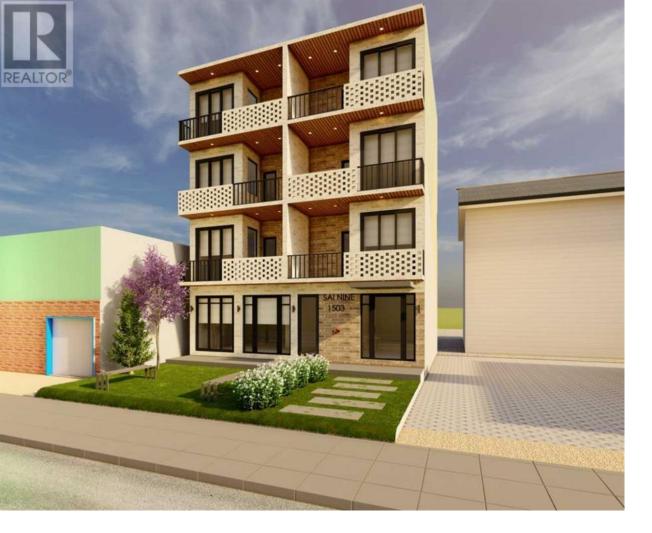

## 1503 1 Street Calgary Alberta

Prime Development Opportunity in Victoria Park! Budding Builders and Investors, seize this golden chance! Presenting a premium lot, ideally sized at 10.25 X 15.26 sq meters, nestled in the vibrant heart of Victoria Park/Stampede Station. Enjoy the convenience of being steps away from the bustling 17th Ave, home to trendy eateries and boutique shops. Experience the thrill of events at nearby stampede grounds, elbowriver casino, BMO center, and for the hockey enthusiasts, the iconic Scotiabank Saddledome. Key Highlights: Strategic Location: Situated within walking distance of Victoria Park's main attractions and amenities. / Beltline - Right across. Versatile Zoning: This lot is zoned for CC-X, FAR 4.0 ( with bonus) opening doors to a myriad of possibilities. Open for collaboration with Builders or investors. Land Only. Photos are representative. (id:6769)