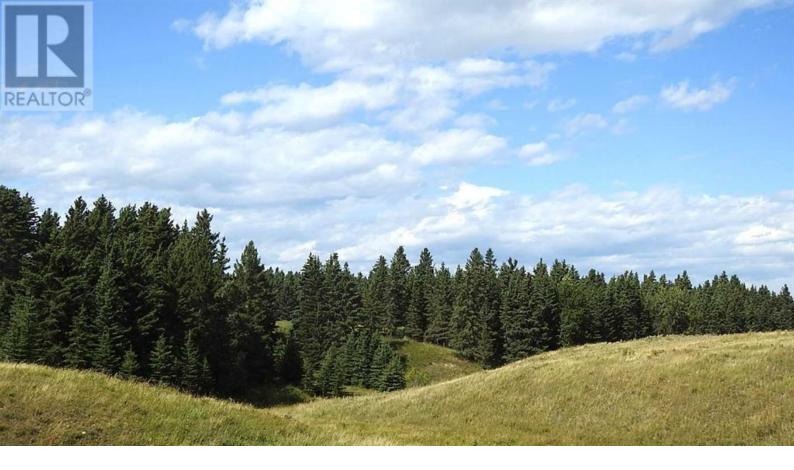

## 15404 85 Street Calgary Alberta

\$3.950.000

What an opportunity! What a location! 79.45 acres within the City limits of SW Calgary. This is a holding property for someone with vision. Enjoy with your family and wait for the opportunity to maximize on this investment. The land has plenty of character with Mountain views, rolling terrain, open pasture, and drivable trails through the, huge evergreen trees of the forested NW 1/4 of the land. Gas and power to the west property line. Take a look, Horse woman or man, what a great weekend getaway, for the person, who has a few horses, wants a little space between them and their neighbors and the tree lined coulee, would be the perfect setting for a walkout basement, for your close in, country dream home. Located on a dead end road, this quiet private property is only 8 minutes to Ring Road and Red Deer Lake School and 15 minutes to Costco. All of this part of the very active family community of Red Deer Lake and within the city limits. The land is zoned: Special Purpose -- Future Urban Development District (which is intended to be applied to lands that are awaiting urban development and utility servicing). With the opening of the ring road, the SW is becoming the area of choice for views, weather, and less congestion. Imagine sipping coffee from your own land, gazing at the snow covered Rocky Mountains and the large stand of evergreen trees while you wait to maximize on this solid investment. What an Opportunity! The List Price does not include any applicable GST. In the event that GST is payable and the Buyer is not a GST registrant, then the Buyer shall remit the applicable GST to the Seller's lawyer on or before Completion Day. Please do not enter property without permission. All viewings must have an active Realtor present. (id:6769)