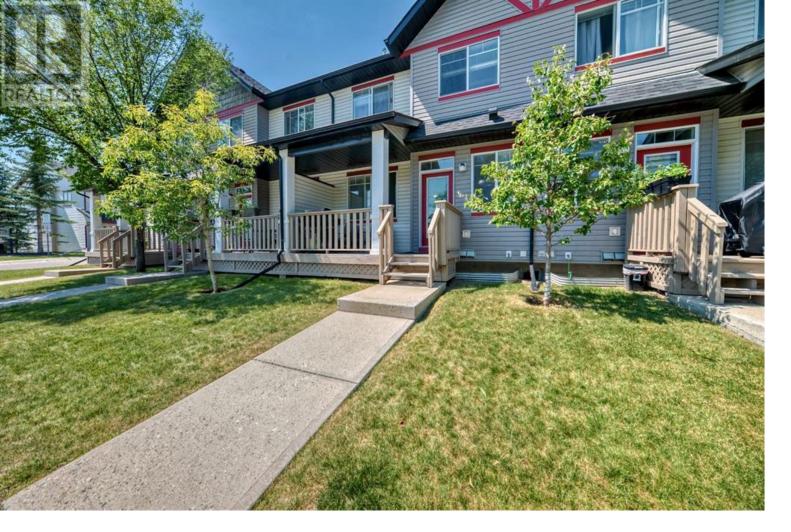

## 158 Everridge Gardens Calgary Alberta \$489,900

FULLY DEVELOPED 2 STOREY TOWN HOME IN EVERGREEN WITH 1729 SQ FT OF LIVING SPACE AND A SINGLE ATTACHED GARAGE. The main floor area features hardwood flooring, 9ft ceilings, large kitchen with extra cabinets and a dining room with doors leading to your private covered deck. The upstairs offers 2 large bedrooms both having large walk-in closets and 2 full ensuites, a walk-in laundry room that is very spacious and has extra storage and also an office/den area with a built-in desk. The lower level is professionally finished with a great area for a home theatre or a family room. The attached garage is insulated and drywalled. Lots of visitor parking. Emerald Landing is located close to shopping, schools, banks, restaurants and FishCreek Park. Easy access to Stoney Trail. (id:6769)