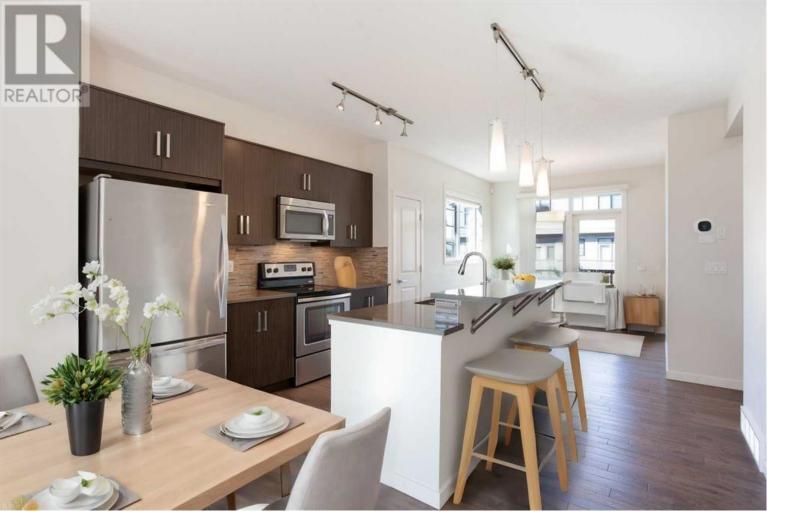

## 16 Walden Walk Calgary Alberta

Welcome to your dream home in the desirable family friendly community of Walden! This stunning 3-bedroom, 2.5-bathroom townhouse offers 1,486 square feet of beautifully designed living space. The open-concept main level features 9-foot ceilings, hardwood floors, and abundant natural light thanks to all the additional windows in this corner unit. The modern kitchen is equipped with stainless steel appliances, soft closing flat-panel cabinetry, a spacious pantry, quartz countertops with an eat-up bar, and under-cabinet lighting. The dining area opens onto a large back deck with a natural gas line, perfect for outdoor grilling.Upstairs, enjoy the convenience of upper-level laundry and a primary bedroom that boasts a large walk-in closet. Both full bathrooms feature full tile surrounds and quartz countertops. The home comes with a new washing machine, A/C, and one of the largest front patios in the complex. Your heated tandem garage also has some extra width and built-in cabinetry for all your storage needs. Enjoy all that Walden has to offer with four commercial areas for all your shopping needs, multiple park spaces connected by an extensive pathway system, designated school sites, quick access to Macleod Trail, and close proximity to Heritage Pointe and Blue Devil Golf Club - this property is the perfect blend of comfort and convenience! (id:6769)