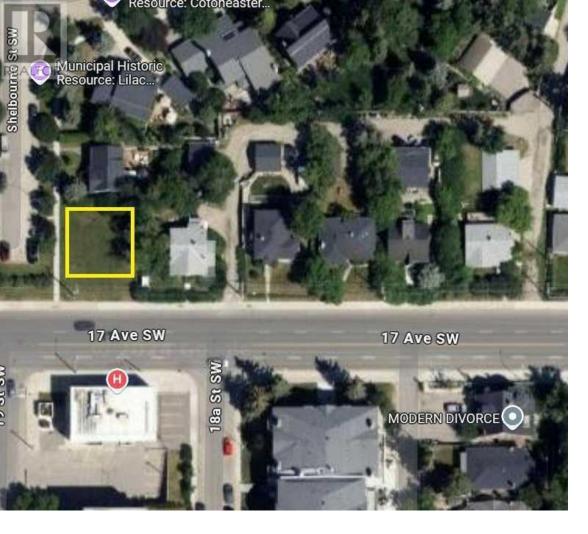

## 1620 Shelbourne Street Calgary Alberta

\$575,000

"ATTENTION DEVELOPERS & BUILDERS!! Prime corner lot in the highly sought-after inner-city community of Scarboro! This spacious lot, zoned RCG, is ideal for an infill project, with no demolition costs and immediate possession available. Measuring approximately 19.8 x 21.3 meters (corner cut), this location offers a rare opportunity to build a new home or multi-family unit just minutes from downtown Calgary. Enjoy the convenience of nearby amenities including top-rated schools, parks, shopping, dining, and excellent transit access. Don't miss out-motivated sellers make this upscale neighborhood your next project site!" (id:6769)