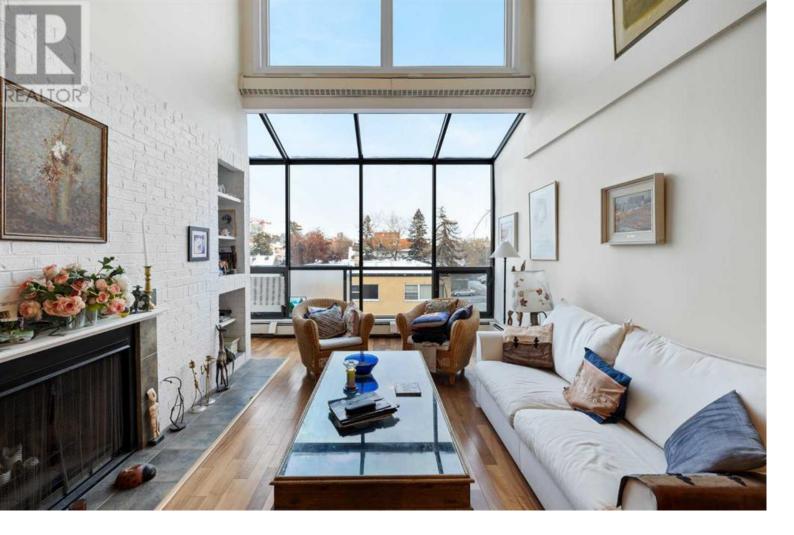

## 1732 9A Street Calgary Alberta

\$489,900

Welcome to unit 405 in Chelsea Terrace, a large executive penthouse in the stylish neighbourhood of Lower Mount Royal. Located down a quiet street, yet steps away from trendy 17th Ave. This bright and airy 2-level loft unit flows with an immense 1200+ sqft on the top floor. The soaring ceiling, HUGE windows and expansive decks add a feeling of bright, open, airy elegance. This 2-level unit features a bedroom, kitchen, dining room, two bathrooms and two private living quarters. Step out to the spacious deck from both living room and main floor bedroom. Your west facing rooftop patio is located off the upper landing and has a ton of room for entertaining. Imagine summer nights watching the sunset with friends and family while enjoying a glass of wine. The living room features a wood burning fireplace, the perfect spot to cozy up on a cold winter night! Insuite laundry, underground parking and bike room. Chelsea Terrace is a boutique low-rise CONCRETE building that is very well managed. The perfect area for a stroll to a wide variety of bistros, boutiques and services. Quick and easy access to the nearby downtown core. The amount of additional storage this condo provides is very rare, including a large storage room on the back patio. Your urban lifestyle awaits! (id:6769)