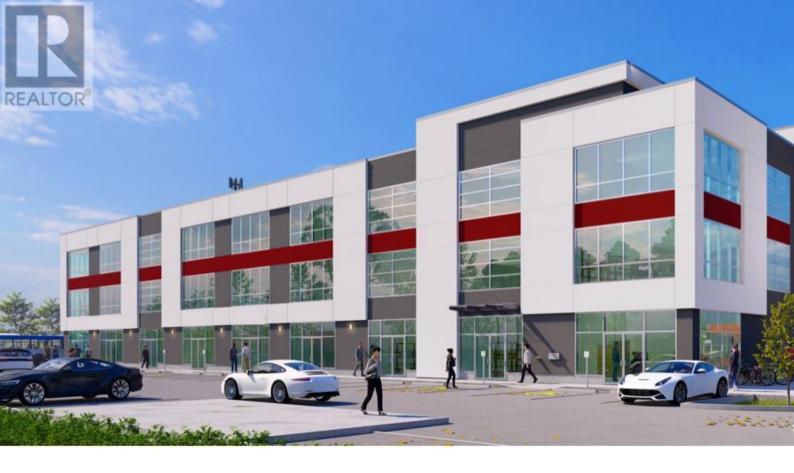

## 198 Nolanridge Crescent Calgary Alberta

\$673,750

Excellent opportunity to own this 1,225 sqft retail condo bay in the thriving community of Nolan Hill, NW Calgary. Located on high-traffic Sarcee Trail, this space offers exceptional visibility and is perfect for a wide range of uses, including medical, dental offices, veterinary clinics, restaurants, sport centre, salons, convenience stores, and more. Surrounded by numerous anchor tenants and shopping centres, this prime location is also supported by a growing, high-density residential population from neighbouring communities. (id:6769)