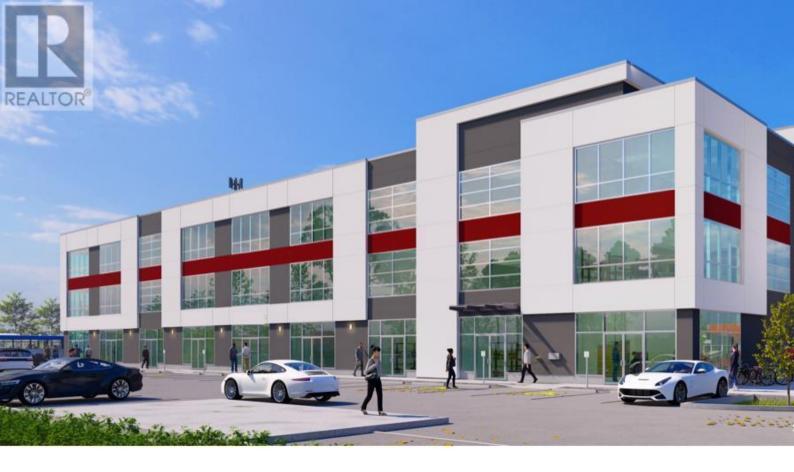

## 198 Nolanridge Crescent Calgary Alberta

\$343,000

Welcome to these second and third floor units ranging from 590 sqft - 21,330 sqft in the thriving community of Nolan Hill, NW Calgary. Located on high-traffic Sarcee Trail, this space offers exceptional visibility and is perfect for a wide range of uses, including Professional, medical or dental offices, veterinary clinics, restaurants, gyms, salons, etc. Surrounded by numerous anchor tenants and shopping centres, this prime location is also supported by a growing, high-density residential population from neighbouring communities. Available for lease as well. (id:6769)