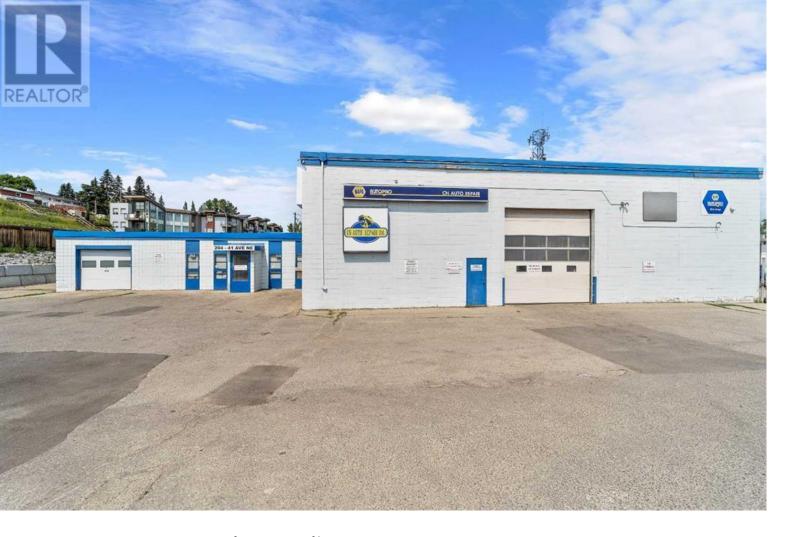

## 204 41 Avenue Calgary Alberta

\$4,750,000

GREENVIEW INDUSTRIAL DISTRICT. INDUSTRIAL BUILDING 11,195 SQ/FT ON 1.05 ACRES. ZONED I-R(INDUSTRIAL REDEVELOPMENT). CINDERBLOCK AND WOOD FRAMED ADDITION. CORNER PARCEL (4 LOTS). CEILING HEIGHT IN WAREHOUSE IS 18' TO UNDERSIDE OF THE JOISTS. A TOTAL OF 6 OVERHEAD DOORS, 2-14 FT OVERHEAD DRIVE-IN, 1-8 FT OVERHEAD ACCESS TO THE SHOWROOM, 1-8 FT OVERHEAD DELIVERY DOOR, 1-8 FT OVERHEAD OFF MAIN WAREHOUSE, 1-12 FT OVERHEAD DOOR FOR DRIVE-IN ACCESS TO NORTH ADDITION. THE SHOP IS 15'7 " X 39' CURRENT USE IS AUTOMOTIVE REPAIR. WELL LOCATED BUILDING WITH HIGH EXPOSURE AND BETWEEN CENTRE STREET AND EDMONTON TRAIL. (id:6769)