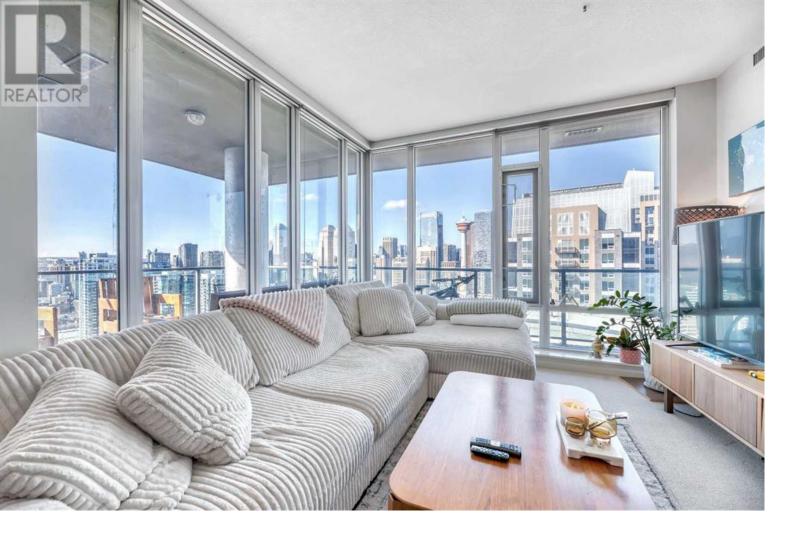

## 210 15 Avenue Calgary Alberta

Welcome to this STUNNING 29th-floor SUB-PENTHOUSE condo offering breathtaking panoramic views of the majestic mountains, downtown Calgary, and the iconic Calgary Tower, in the community of Beltline. With its EXPANSIVE BALCONY featuring North, West, and South exposures, you'll experience incredible sunsets, making it the perfect outdoor space for relaxation and entertaining. The open-concept design seamlessly connects the spacious living room, dining area, and kitchen, all framed by FLOOR-TO-CEILING WINDOWS that allow natural light to flood the space while showcasing the INCREDIBLE VIEWS. This home features 2 generously-sized bedrooms and 2 full bathrooms, along with the convenience of in-suite laundry. The condo also includes TWO PREMIUM TITLED parking stalls located on P2, conveniently near the elevators, PLUS an assigned storage locker for added convenience. Residents can enjoy the building's common area roof-top patio, gym, sauna, hot tub, common area entertainment room with pool table, theatre and top-notch security with concierge services. Located just a couple of blocks from the Stampede Grounds and the C-train station, this PRIME LOCATION offers easy access to downtown amenities, dining, entertainment, and more. Don't miss your chance to own this incredible home in the sky! (id:6769)