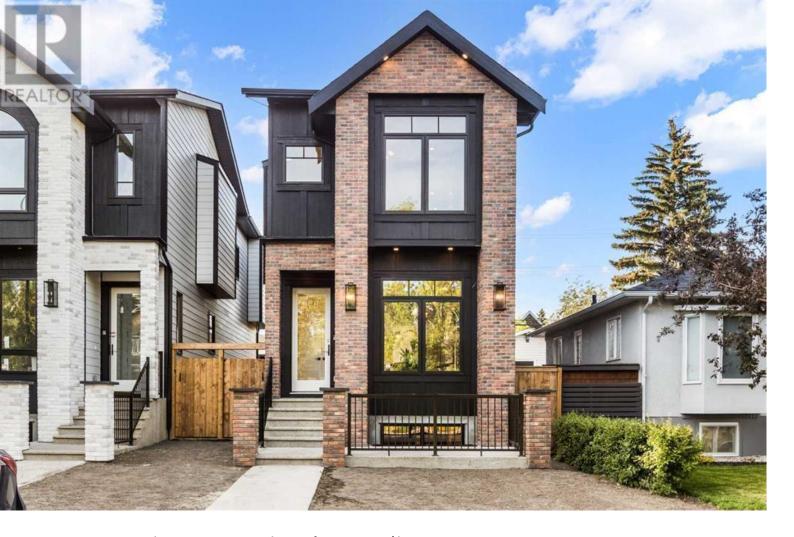

## 2110 Broadview Road Calgary Alberta

\$1,324,900

Welcome to your dream home in the prestigious West Hillhurst community, where elegance meets modern comfort. This stunning residence boasts a timeless brick exterior, offering a blend of classic charm and contemporary sophistication. Step inside to an expansive open-concept main floor designed for both lavish entertaining and intimate family gatherings. The custom kitchen is a chef's delight, featuring exquisite white oak cabinetry, top-of-the-line built-in appliances, and pristine countertops. Adjacent to the kitchen is a spacious dining area that seamlessly flows into the grand living room. Here, you'll find more white oak cabinets and a magnificent marble surround fireplace, creating a cozy yet luxurious ambiance. Ascend to the upper level, where the opulent primary bedroom awaits. This sanctuary offers a private ensuite complete with in-floor heating and a rejuvenating steam shower, perfect for unwinding after a long day. Two additional wellappointed bedrooms, a full bathroom, and a convenient laundry room complete this level, providing ample space and comfort for family and guests. The lower level is designed for relaxation and entertainment. A large recreation area invites you to enjoy movie nights, games, or simply unwinding. The white oak wet bar adds a touch of sophistication, making it an ideal spot for hosting friends. An additional bedroom on this level offers privacy and comfort, perfect for guests or a home gym/office. Every detail of this luxurious West Hillhurst home has been thoughtfully crafted to offer an unparalleled living experience. From the exquisite finishes to the modern amenities, this residence is truly a masterpiece. West Hillhurst in Calgary is a prestigious neighborhood offering a blend of urban sophistication and suburban tranquility, perfect for discerning luxury home buyers. Residents enjoy access to lush green spaces like West Hi...