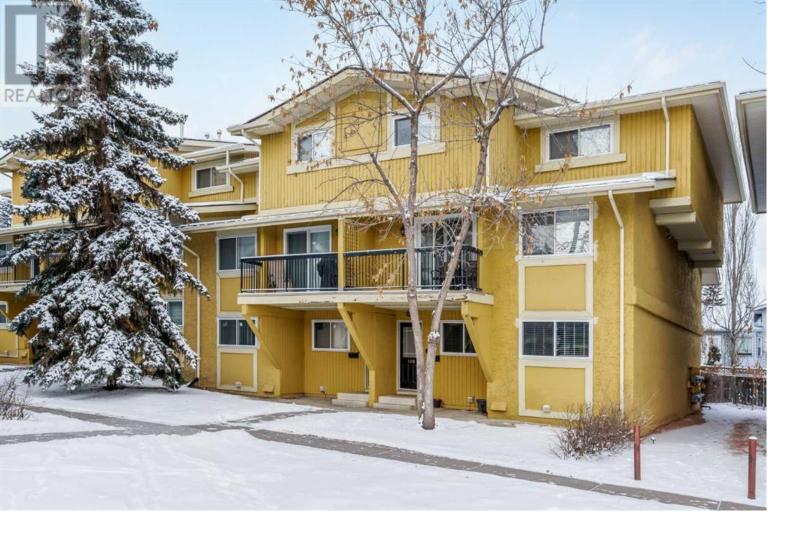

## 2200 Woodview Drive Calgary Alberta

\$325.000

This 851 sq.ft bungalow style, 2 bedrooms, end unit townhouse is located in SW in popular Sierra Gardens. Home is on the North edge of the complex facing onto detached homes and only steps away from city park with playground. Home features newer laminate flooring, fresh paint and in suite laundry. Great condo with reasonable condo fees, in established neighborhood with great proximity to Fish Creek Park, Glenmore Park, Shopping and schools. Great buy for Investors or First Time Buyers. (id:6769)