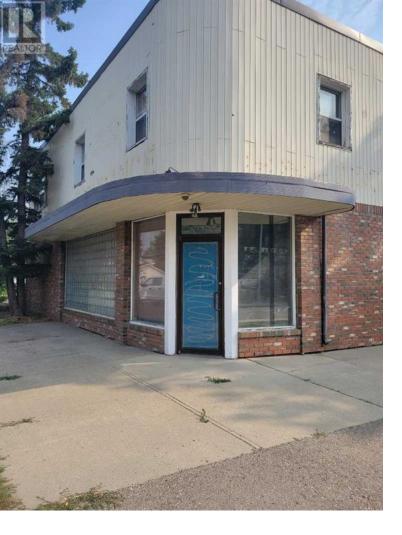

## 2202 Edmonton Trail Calgary Alberta

\$1,399,000

This property is being sold with 408 21 Ave NE (MLS#A2157816) only. Total price \$2,224,000.00. These 2 land parcels provide 13,475 sq ft or 1277 sq m of future development potential in the beautiful inner city community of Mountain View/Winston Heights. The existing building is 2518 sq ft of Flex/Office space (main floor is currently vacant) tenants are month to month generating up to \$2600.00 upstairs alone. The options for development are varied as this land falls under an MU-1/3.5h26 proposed landuse change. Buy and hold or develop now. (id:6769)