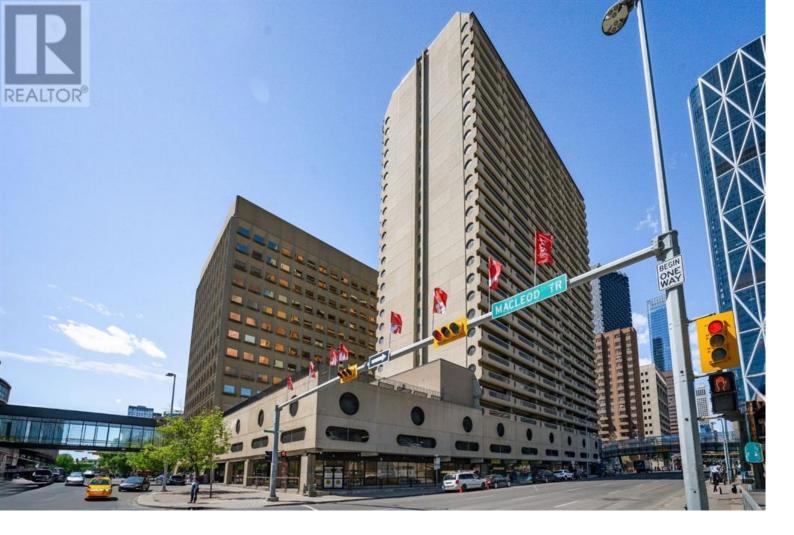

## 221 6 Avenue Calgary Alberta

\$210.000

Experience the best of urban living in this +700 sq ft property on the 26th floor at Rocky Mountain Court. Featuring an open concept layout, this unit seamlessly extends onto a beautiful south-facing balcony, offering breathtaking views of the iconic Calgary Tower and Olympic Plaza. Walking in, you will notice the natural sunlight that streams through large south-facing windows, creating a bright and welcoming atmosphere throughout the space. The kitchen is practical with lots of storage and an eat up bar that opens into the dining room and generously sized living room. The spacious bedroom provides a comfortable retreat, while a generous storage area ensures all your belongings are neatly organized. Additionally, your unit includes an indoor parking stall that is close to the elevators and secured for your peace of mind. Rocky Mountain Court offers a range of amenities to enhance your lifestyle - the convenience of an on-site property manager, racquet court and fitness centre and sauna to stay active, or relax on the rooftop terrace while enjoying panoramic city views. These features make the building not just a residence, but a community. Located just steps from Bow Valley College, the C-Train, and City Hall, you'll find everything you need within easy reach. Explore the vibrant East Village, home to the Calgary Central Public Library, and enjoy quick access to Stampede Park and Chinatown. Experience the vibrant downtown lifestyle in this well-appointed unit at Rocky Mountain Court. Schedule a viewing today and see what makes this home so special. (id:6769)