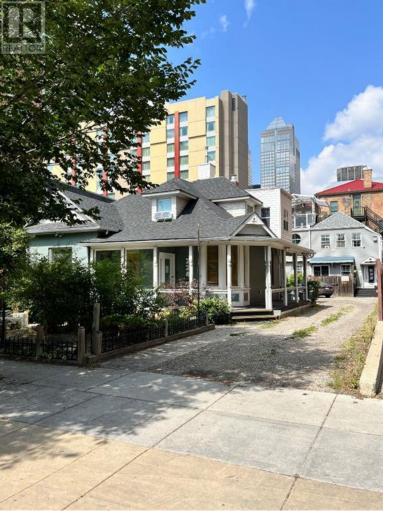

## 224 13 Avenue Calgary Alberta \$1,700,000

224-13 Ave SW, 50x140ft lot, includes 2 buildings. First building is a commercial office with street exposure and plenty of parking. The 2nd building includes a rented up/down home located at the back of the lot. Both buildings are in good condition, and must be sold with 228-13 Ave SW (MLS A2141000). Excellent holding property for future development, PRIME BELTLINE LOCATION, located across from Haultain Park, tennis courts, and close all amenities!! Total frontage of both lots 100x140 ft, zoned CC-MH with FAR of 5. Excellent holding, earn income while planning for future development. Must be seen to be appreciated!! Unlimited potential! (id:6769)