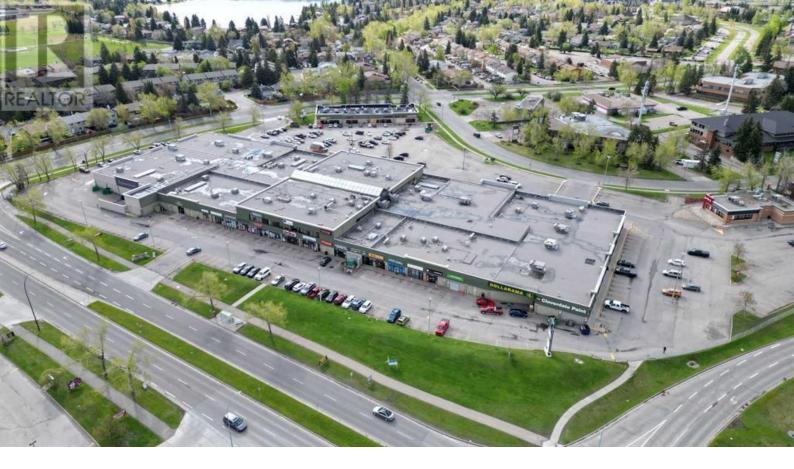

## 240 Midpark Way Calgary Alberta

\$28

- Excellent opportunity within very active Midnapore Mall just off Macleod Trail South- Prime retail / restaurant / medical space available, can be subdivided, 1,700 - 6,169 sq. ft., high ceiling and rear common loading dock access,- 2nd Floor office suite available 1,021 sq. ft., elevator access, other 2nd floor options- High vehicle and signage exposure- Strong anchor Tenants create great draw for new Tenant's- High population area, strong household income and close proximity to LRT station- Strong Tenant mix, including Treehouse Family Playground, Wendy's, Dollorama, Planet Fitness, Cloverdale Paints, International Food Supermarket and a mix of retail, beauty, medical, pharmacy, personal services and restaurant Tenant's (id:6769)