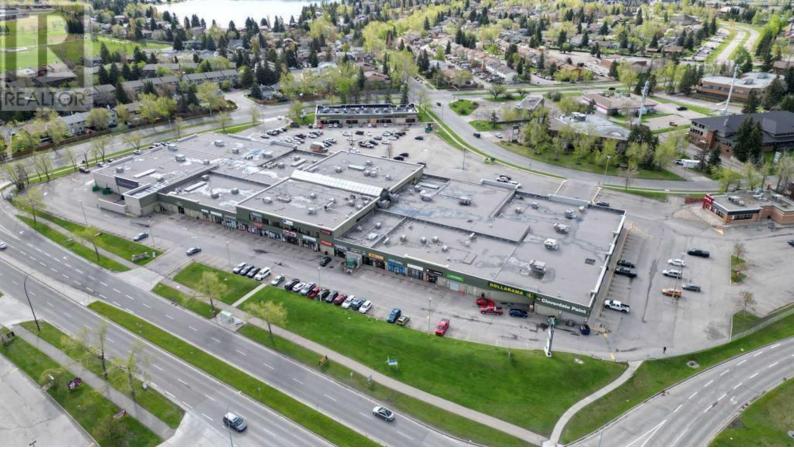

## 240 Midpark Way Calgary Alberta

\$15

- Fully developed office spaces available with notice, 3,762 sq. ft. other options 1,021 sq. ft., 2,571 sq. ft. and 2,084 sq. ft. with elevator access to 2nd floor - Excellent opportunity within very active Midnapore Mall just off Macleod Trail South- Prime retail / restaurant / medical space available, can be subdivided, 1,700 - 6,169 sq. ft., high ceiling and rear common loading dock access,- 2nd Floor office suite available 1,021 sq. ft., elevator access, other 2nd floor options- High vehicle and signage exposure- Strong anchor Tenants create great draw for new Tenant's- High population area, strong household income and close proximity to LRT station- Strong Tenant mix, including Treehouse Family Playground, Wendy's, Dollorama, Planet Fitness, Cloverdale Paints, International Food Supermarket and a mix of retail, beauty, medical, pharmacy, personal services and restaurant Tenant's (id:6769)