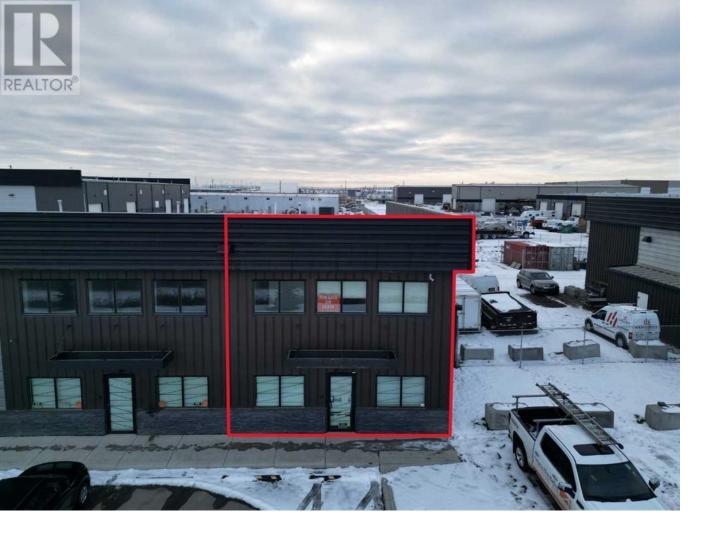

## 240023 Fontier Crescent Calgary Alberta

\$675.000

Rare Find, Excellent Opportunity Offered for Sale, 2,257 sq. ft. +/- Condo Warehouse Bay, development includes, main floor reception, office, kitchen and fully developed 2nd level containing 2 additional private offices. Balance of space is open warehouse with Bonus storage mezzanine, additional features include, 2 stage sump, 12' x14' drive in loading door and a secure rear storage compound. Registered Size Main Floor 162.53 m2 / 1,749.5 sq. ft. plus 507 .5 sq. ft. +/- mezzanine office. Frontier Industrial Park within Rocky View County also provides lower Property Taxes and no Business Taxes. Excellent Location, Just off Stoney Trail quick and easy access to all major SE corridors. (id:6769)