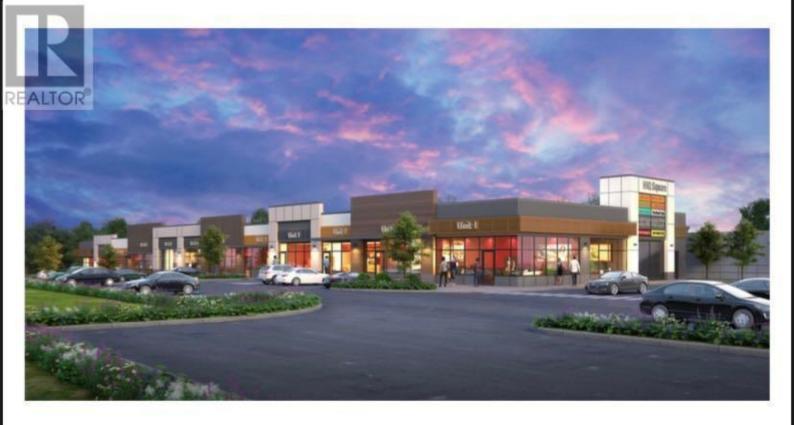

## 246 NolanRidge Crescent Calgary Alberta

\$678,969

Nolan Hill, nestled in Northwest Calgary, stands as a vibrant new community promising modern living amidst natural beauty. The listed unit at "246 Nolan Ridge Crescent" is located within the Nolan Hill Business Park, located on Symons Valley Parkway & Sarcee Trail NW. The unit offers versatile uses across sectors including healthcare, fitness, retail and consumer services, among others. The property also features a total of 68 parking spaces. The property features a tower clock that shows time in MST zone. The unit offers its separate title, electrical panel, gas & water meter. It is newly built, never occupied so don't wait any further, all showings by appointment only. The Unit can be available for lease at \$37.5/sqft base rent + operating costs approx \$13.9/sqft. (id:6769)