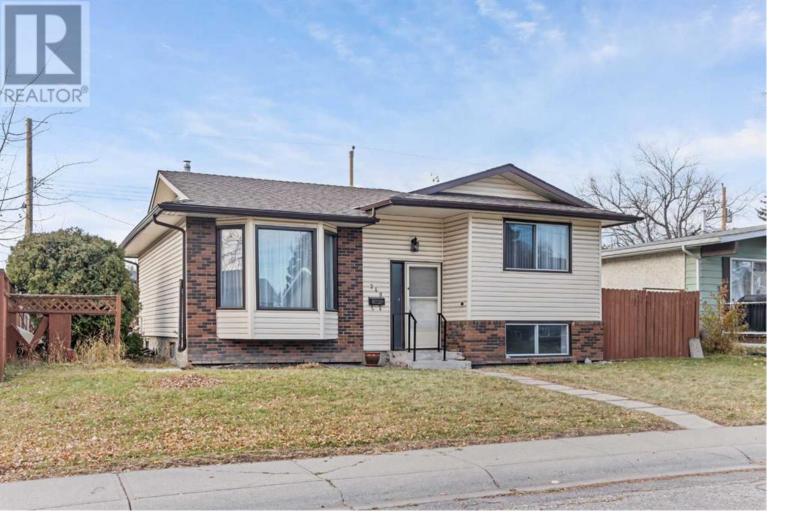

## 248 Madeira Crescent Calgary Alberta \$449,900

Excellent location on a quiet crescent with local traffic only! West facing back yard on a good sized lot with plenty of room for a LARGE garage! Discover the charm of an ideal starter home or a smart investment opportunity. Situated in a family-oriented neighbourhood, this property provides peace and quiet while maintaining close proximity to essential amenities, including schools, shopping centers, parks, and public transit. Newer high efficiency furnace and updated hot water tank. All appliances "as is". Don't miss your chance to own this gem in a prime location--book your showing today! (id:6769)