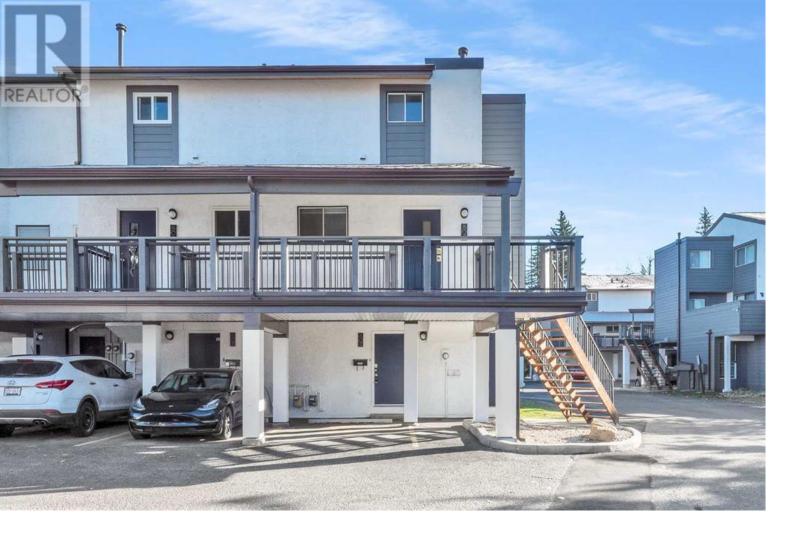

## 2520 Palliser Drive Calgary Alberta

\$299.900

Great investment opportunity: Spacious END TOWNHOME unit in the popular south west community of Oakridge, close to schools, shopping, and transportation with Immediate Possession. The property boasts 1084 square foot of living space with 2 BEDS/1 BATH and comes with COVERED PARKING. Entering the unit from the parking area, you will find a convenient foyer with spacious closet, which provides a great place to put coats and shoes before going up the stairs to the main level. On the main floor level there is a kitchen, separate dining room, and a living room with patio doors opening onto a really good sized balcony-there is also a front door on this level leading onto the covered walkway. On the top floor you will find a good-sized primary bedroom, a second bedroom, plus a full bathroom with laundry area. This PET-FRIENDLY condo complex is in an amazing location, just around the corner from South Glenmore Park, and the Glenmore Reservoir. Adjacent to the Oak Bay Plaza with its many great services and restaurants. And is just two blocks to Nellie McClung elementary school. Transit is plentiful and getting around and out of the city is super easy with the quick access to Stoney Trail.Plus, SELLER WILL CONSIDER PROVIDING A 'VENDOR TAKE BACK MORTGAGE' AT PRIME (5.95%) TO QUALIFIED BUYERS WITH A MINIMUM DOWNPAYMENT OF \$20,000.Contact your favourite Realtor today to book a showing and find out why this could be a smart move for you. (id:6769)