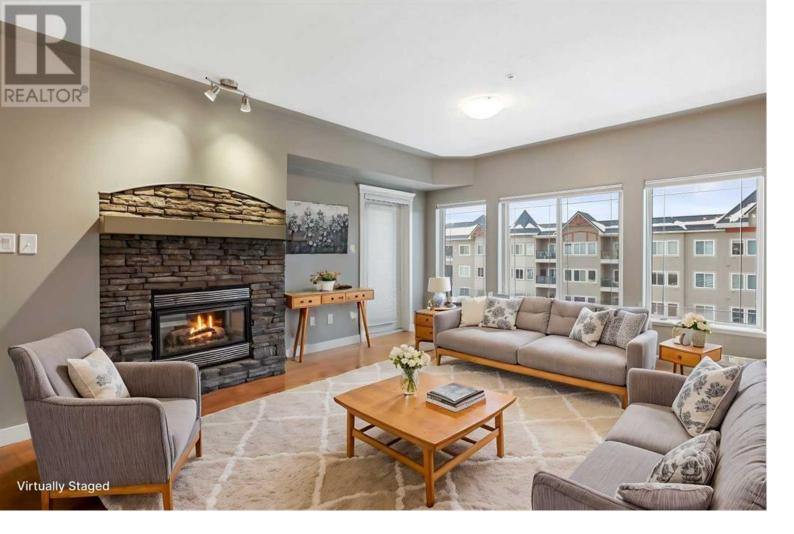

## 30 Discovery Ridge Close Calgary Alberta

\$429 900

This 2 bedroom, 2 bath condo is larger than the standard 2 bedroom in the Wedgewoods at 1172 square feet. Located just across from the elevator, this spacious condo has hardwood floors in the Living room/Dining room, cork floors in both bedrooms and newer appliances in the kitchen, which has a granite counter top. The gym and community rooms are located in building 30. The titled parking stall has a full cage. Because of the concrete construction, there is less sound travel between units, a huge plus in condo apartment living. The already reasonable condo fees include all utilities, including electricity. Backing on to Griffith Woods this condo has its own wildlife sanctuary with deer roaming throughout the 93 acre protected reserve area located by the Elbow River. A hiker's paradise, you are 3 minutes from the Elbow River pathway system. Discovery Ridge is a quiet, secluded area which is less than 15 minutes to downtown with easy access to shopping, schools and city transit. Mount Royal University and the Rockyview Hospital are less than 10 minutes away. The recently completed Calgary Ring Road gives you easy access to all quadrants of the city. The Discovery Ridge community area is located right behind the Wedgewoods with a children's playground, tennis courts, soccer fields, skating/hockey rink, basketball court - all maintained by the Discovery Ridge Community Association. (id:6769)