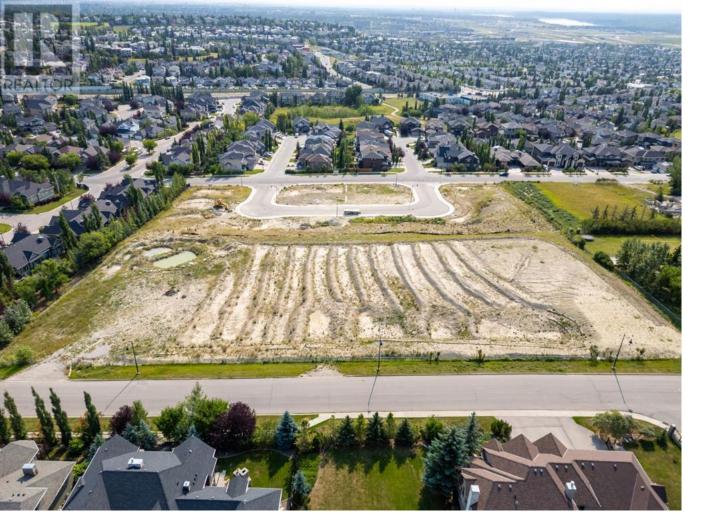

## 30 Elveden Drive Calgary Alberta

Investor Alert! VACANT LAND! Exceptional Development Opportunity in the prestigious Elveden area of Springbank Hill-one of Calgary's most sought-after locations. This 2.87 acre parcel offers a rare chance to develop within the city limits of Calgary. The Elveden area is known for its prestige and high property values, making this a perfect location for developers looking to create a luxury residential enclave that blends urban convenience with natural beauty in an established, upscale community. This prime land is zoned for residential development, making it IDEAL FOR 12-15 LOT subdivision potential. This parcel is ready for immediate development. Paved road access to the community from multiple points enhances the appeal. Don't miss this chance to secure a premier piece of Calgary real estate in the heart of Springbank Hill, with flexible seller financing options available to qualified developers." (id:6769)