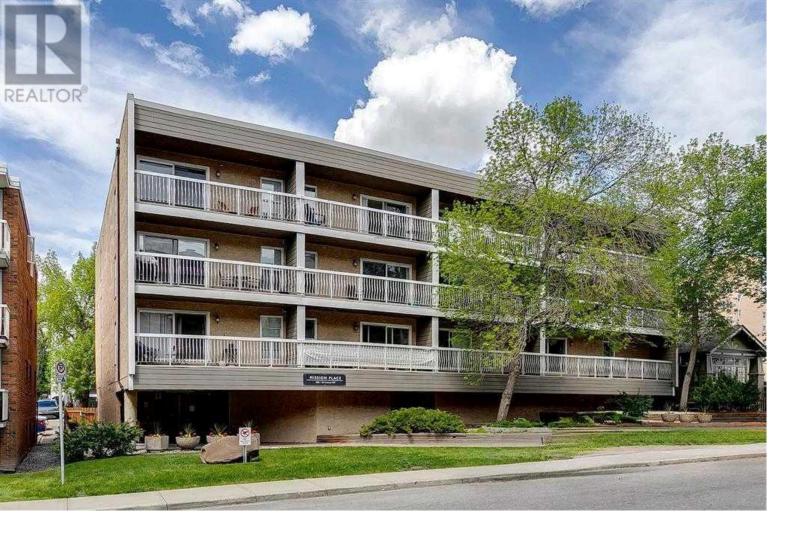

## 308 24 Avenue Calgary Alberta

\$259.900

CHECK THIS LOCATION!!! Go west and you are just steps away from 4th Avenue and access to shopping, restaurants, Elbow River and the walkway / bike paths. Go east and you are only a few blocks from Stampede Grounds and the C-Train Station. This is a walking friendly neighborhood! However - if you do have a car - there is a parking stall in the back of the building with a plug-in for winter. The main floor entrance has access to the lobby with elevator, assigned storage locker, secured bike storage, a workbench area, and is pet friendly with board approval. Going up to the 2nd floor this unit is accessible just off the elevator and close to the stairs. This 1 bedroom, 1 bathroom END UNIT condo has lots of windows allowing the natural light from the South exposure to brighten the space. The flooring has been removed and the concrete is exposed making it perfect for the next owner to put the flooring of their choice in. The kitchen has lots of cabinets and a unique round built in table / island for eating. There is a large living space with direct access to the full length balcony that overlooks the street. The bedroom also overlooks the street and has a large closet. There is a full bathroom with ceramic tile flooring and an area for a makeup chair / area on the vanity. THIS BUILDING WAS NOT AFFECTED BY THE 2013 FLOOD and updates include: ROOF (2023), HARDY BOARD EXTERIOR (2018), ELEVATOR update (2018). Book your showing today and enjoy living in Mission! (id:6769)