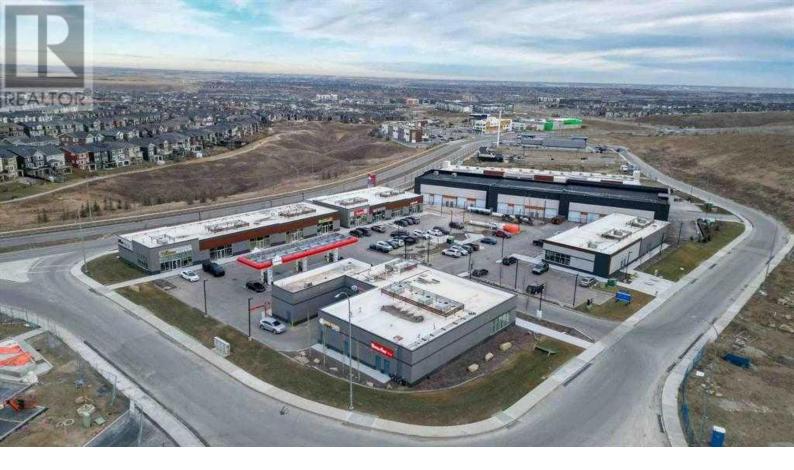

## 318 Nolanridge Crescent Calgary Alberta

\$999,000

Discover an outstanding investment opportunity in the vibrant neighborhood of Nolan Hill. This prime retail commercial bay at #240, 318 Nolanridge Crescent NW, encompasses 1,570 square feet and currently hosts two successful franchise businesses. Situated in the heart of Nolan Hill, a secure and lucrative investment with a solid 6% cap rate. The area is rapidly growing community—this property offers exceptional accessibility via Sarcee Trail and serves as the primary entrance to the new Glacier Ridge community, spanning over 980 acres. With its strategic location and established tenant base, this commercial bay presents a compelling prospect for investors seeking a reliable and profitable addition to their portfolio in a dynamic, expanding market. In addition to its prime location and solid tenant history, the property's modern infrastructure and design provide long-term value and adaptability for future business needs. Investors will appreciate the strong potential for capital appreciation as the surrounding area continues to develop, making this property not only a stable income-generating asset but also a promising investment for future growth. Don't miss this out (Please note that businesses are not for sale its property only with the long term leases) (id:6769)