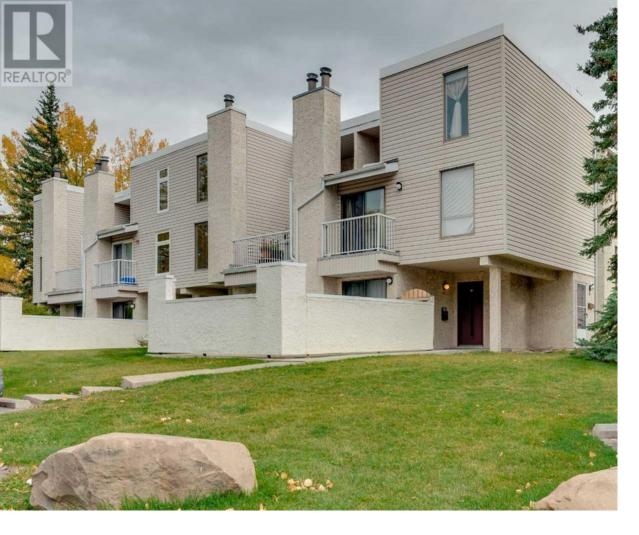

## 3500 Varsity Drive Calgary Alberta

\$325.000

2 BED/1 BATH | ASSIGNED PARKING | IN-SUITE LAUNDRY | LARGE PATIO. Welcome to Varsity! This charming ground-level, 2 bed, 1 bath bungalow condo in McLaurin Village is a perfect opportunity for investors, students, first-time buyers, or empty nesters looking to downsize. The sunny south-facing unit is bright and welcoming, with laminate and tile flooring throughout, and features a spacious living and dining room combination perfect for relaxing or entertaining. Stay cozy in the colder months with a wood-burning fireplace, and enjoy the seamless indoor-outdoor flow with patio doors that lead to a large, private patio--ideal for morning coffee or evening barbecues. The functional galley-style kitchen offers everything you need, while two generously sized bedrooms provide ample space for rest and relaxation. A 4-piece bathroom and in-suite laundry add to the convenience, along with a separate storage room for all your extra belongings. The assigned parking stall is just steps away, making coming and going a breeze. The location couldn't be better--within walking distance to Brentwood Mall, the LRT station, Market Mall, and the University of Calgary. Plus, it's a short commute or bike ride to both Foothills and Children's Hospitals, making this home a fantastic option for healthcare professionals, students, or anyone seeking convenience in a vibrant neighborhood. Don't miss this incredible opportunity to own in one of Calgary's most sought-after communities! (id:6769)