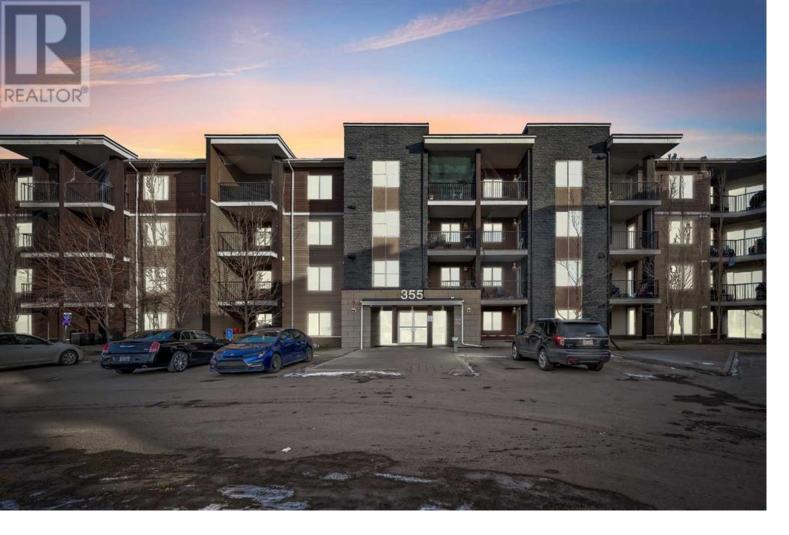

## 355 Taralake Way Calgary Alberta

\$314,888

Newley Renovated This 2-bedroom, 2-bathroom apartment is located in the highly sought-after community of Taradale, Calgary, offering a comfortable 930 square feet of living space. Situated on the ground floor of a low-rise building, this well-maintained home is perfect for anyone looking for easy access and convenience. The interior features an open and functional layout with a spacious living room (17'8" x 17'0") that provides a great area for relaxation or entertaining guests. The modern kitchen is equipped with a central island, perfect for cooking and meal prep, with a separate dining space that flows into the living area. The primary bedroom (11'2" x 14'6") offers a peaceful retreat, with its own 4-piece ensuite bathroom. The second bedroom is a good size and can be used as a guest room or office. Additional features include a flex space, ideal for a small home office or additional storage, and in-unit laundry for added convenience. The unit has vinyl plank and ceramic tile flooring, ensuring durability and easy maintenance. This home is well-priced at \$314,888 with low condo fees and includes 1 underground parking stall. The complex is well-managed, and the building is in excellent condition, offering a comfortable and low-maintenance lifestyle. Enjoy the western exposure and natural light that fills the space. With its desirable location, close proximity to schools, parks, and shopping, this condo offers great value in a fantastic community. Perfect for first-time buyers, small families, or anyone looking to downsize. Don't miss the opportunity to view this move-in-ready home! (id:6769)