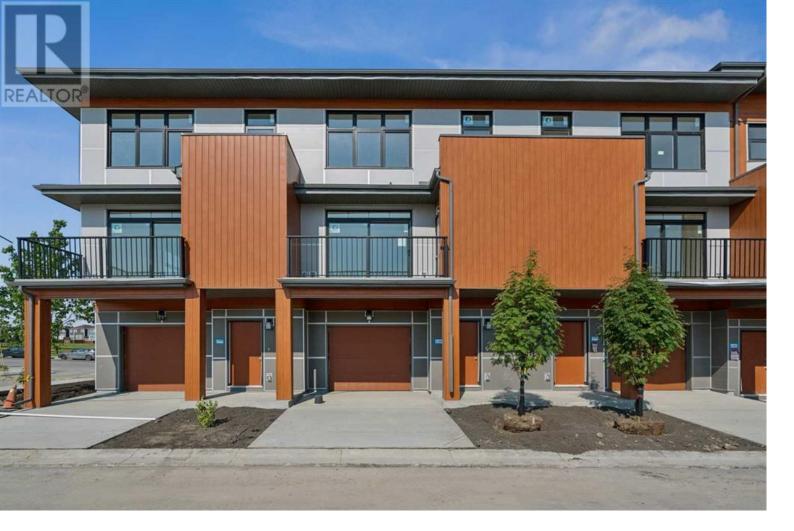

## 400 Belmont Street Calgary Alberta

WELCOME to SONOMA in BELMONT! This BRAND NEW 3 BEDROOM + 2.5 BATHROOM townhome has a California inspired design that will tick all your boxes. A bright & spacious END UNIT that is a perfect blend of modern & classic elegance wrapped up in 1,543.77 (RMS) of living space. The main level offers a spacious living room with large windows that look onto your WEST facing patio. Adjacent dining area flows into your chef's kitchen, featuring ample cupboard space, QUARTZ COUNTERTOPS, EUROPEAN INSPIRED TWO-TONE CABINETRY, ENERGY EFFICIENT STAINLESS STEEL APPLIANCES, WIDE-PLANK LVP FLOORING, and DESIGNER LIGHTING-Perfect for entertaining! This beautiful townhome has the addition of AIR CONDITIONING for these hot summer days, a tiled walk-in shower in the ensuite, a gas line for your bbq, and even a gas line rough-in for a future gas stove. Located in Belmont, and built by 16X builder of the year Morrison Homes! You'll find yourself in a community full of the essentials like connected pathways that lead you to parks, playgrounds, shopping and more. Major thoroughfares like Stoney and Macleod trail make it easy for getting around the city. Spend your weekends catching events nearby like the Spruce Meadows Nationals, or even cheer on our very own premier soccer team the "Cavalry FC"over at the ATCO stadium...all minutes away from home. We mean it when we say "You'll LOVE living here". PET + RENTAL FRIENDLY! (id:6769)