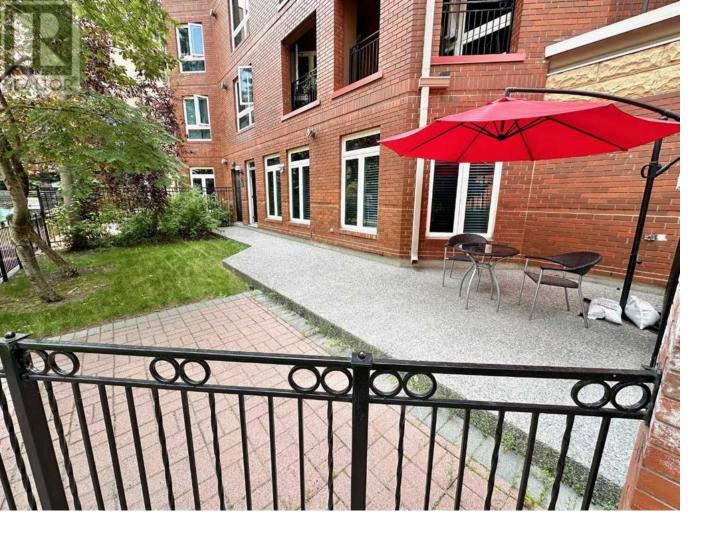

## 400 Eau Claire Avenue Calgary Alberta

\$513,900

Welcome to exclusive Prince's Island Estates in the heart of Eau Claire - this renovated, ground floor Garden Bungalow executive suite with 9' ceilings offers a private use, gated & fenced patio with garden area, fronting onto large mature spruce trees. Updated with wide-plank hardwood floors, new designer lighting & gorgeous sleek kitchen with waterfall stone counter tops, stainless steel appliances and ample cabinets. The main living area is open & spacious and offers a cozy gas fireplace in the living room, plantation shutters throughout, dining area overlooking the breakfast bar. The bedroom easily accommodates a king-sized bed, walk through closet leads to 4 pc ensuite bath. There is another full bath, laundry room and rear suite access to the heated underground parkade (titled parking stall and storage locker included) - so convenient! Quality is abundant in this concrete building with onsite property manager, car wash bay, 27 indoor visitor parking stalls, gas BBQ line to your patio & gated courtyard, unit electricity included in your condo fee. The location has all you need - walkable to all that downtown has to offer, Peace Bridge, Prince's Island Park, restaurants & coffee shops - and the wonderful & exciting redevelopment of the Bow River Pathway - your outdoor enjoyment is a moment away! The building is pet-friendly, with 2 pets allowed per unit (with board approval, size restrictions). Call to view Today! (id:6769)