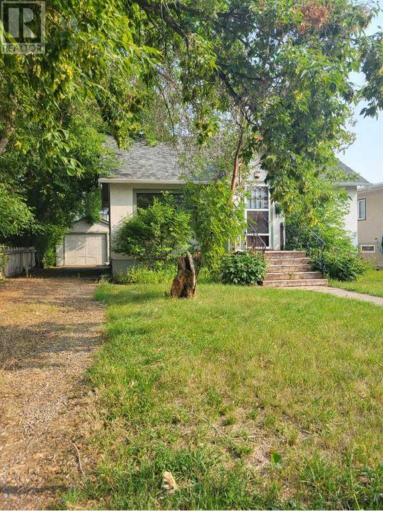

## 408 21 Avenue Calgary Alberta \$825,000

This property is being sold in conjunction with 2202 Edmonton Trail NE only. Total Price \$2,224,000.00. The land size of the combined properties is 13,745 sq ft or 1277 sq m. Approx. 100ft frontage x 125ft depth and 113ft across the back. This is a great potential development site. Potential Land use MU-1/3.5h26 change to allow for many development options . This current home on the site is a good holding property, as it has a legal basement suite, tenants are month to month and has generated \$2700 per month. Buy and hold or build now, these locations don't come available to purchase often. (id:6769)