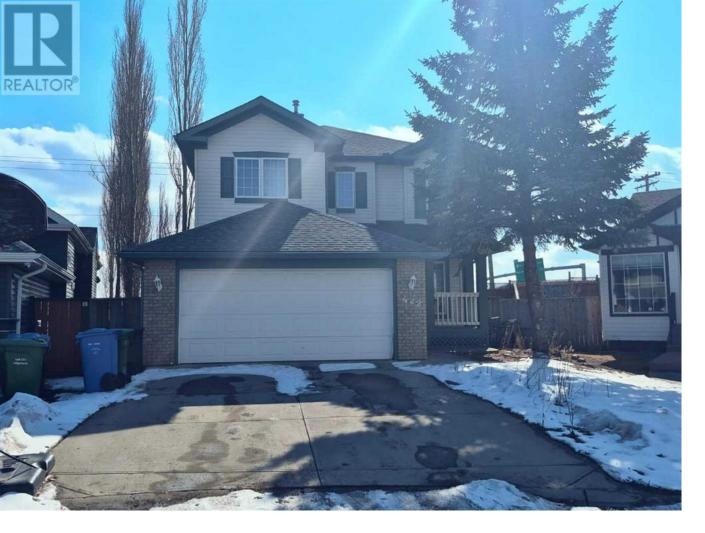

## 422 Bridlecreek Green Calgary Alberta

Tucked away in a peaceful cul-de-sac at the back of Bridlewood, 422 Bridlecreek Green SW is set on a large, pie-shaped lot, offering a private and tranquil atmosphere. The main floor features two spacious living areas and a sunny breakfast nook with views of the south-facing backyard - an ideal spot for enjoying morning coffee or evening relaxation. The kitchen is designed for both functionality and style, with modern stainless steel appliances, ample counter space, and a convenient corner pantry.Upstairs, you'll find 4 well-sized bedrooms, including a master suite with a soaker tub, a separate shower, and a walk-in closet. The fully developed basement offers additional living space, including two rooms with smaller windows, as well as a media room and a rec room - perfect for family entertainment. The double attached, heated garage opens directly into the quiet cul-de-sac, adding both comfort and convenience. This home is a fantastic choice for families seeking a spacious and peaceful retreat in Bridlewood. (id:6769)