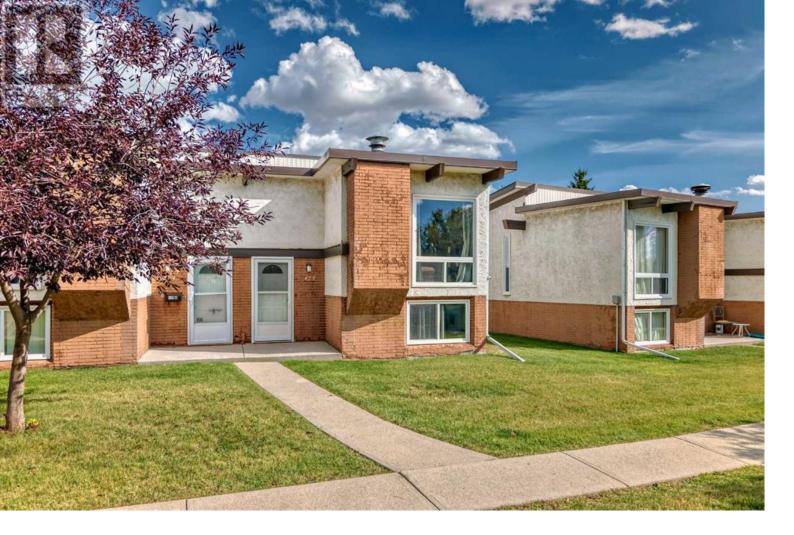

## 425 Pinemont Gate Calgary Alberta

\$279,900

Discover this beautifully renovated bi-level duplex over 916Sqft of living space, nestled in a well-maintained complex surrounded by lush greenery and mature trees. The spacious entryway offers a choice of levels, leading to an inviting upstairs area with a versatile living and dining room combo featuring high cedar ceilings. The galley kitchen, updated in recent years, boasts newer cabinets, a stylish backsplash, and a sunlit east-facing window. The home is enhanced with modern vinyl plank flooring throughout both levels, along with updated lighting and plumbing fixtures. The upstairs bathroom has been fully renovated, while the lower level includes two bedrooms with large windows and a convenient half bath. The property also features a private, large deck accessible from the dining room, and a fully fenced backyard. A single-stall parking space is conveniently located within view of the unit. This well-maintained residence showcases a great taste in color and design. Ideally situated near essential amenities, including the CTrain, Sunridge Shopping Center, Co-op grocery store, community center, and the Village Square Leisure Centre. With close proximity to Stoney Trail and 16th Avenue for easy access across the city. This is a great opportunity for investors or first-time buyers. Please note, that there is a lease in place with tenants until March 31st, 2025 (id:6769)