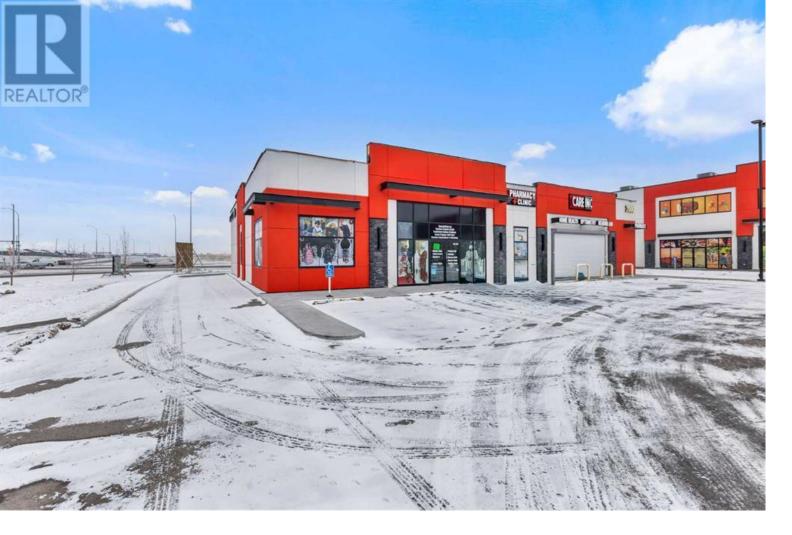

## 4250 109 Avenue Calgary Alberta

\$1,750,000

Seize this golden chance to own a premium retail bay with a DRIVE-THRU, located at the busy intersection of Country Hills Blvd NE and Metis Trail. This 2,700? square feet retail space offers unbeatable exposure and accessibility in one of Northeast Calgary's most dynamic commercial corridors. Drive-thru bays in this area are an exceptionally rare find, making this an opportunity you don't want to miss. (id:6769)