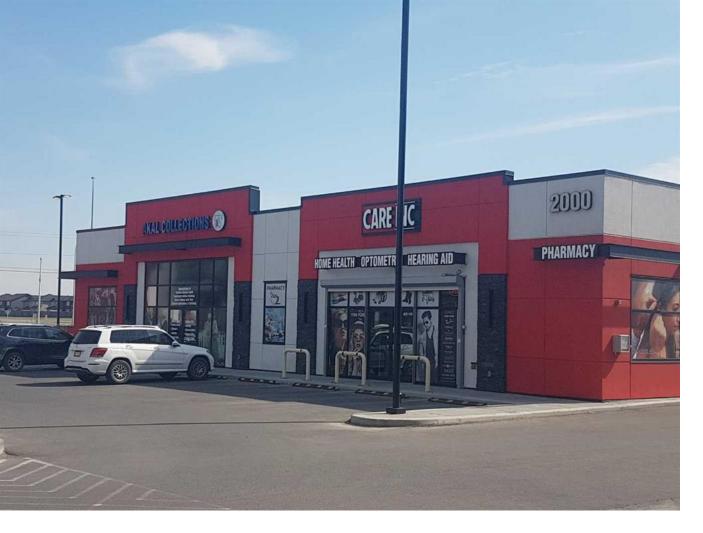

## 4250 109 Avenue Calgary Alberta

Introducing an exceptional investment opportunity at the prestigious "Port Plaza," strategically located at the prominent corner of Metis Trail and Country Hills Blvd. This prime free-standing building is fully leased out, offering an impressive 5700 square feet of space to cater to a diverse range of businesses. Investors seeking a lucrative venture in a thriving commercial hub need look no further. Investors will appreciate the stability offered by a fully leased-out building, ensuring immediate income generation. \* Bay for sale not business\* (id:6769)