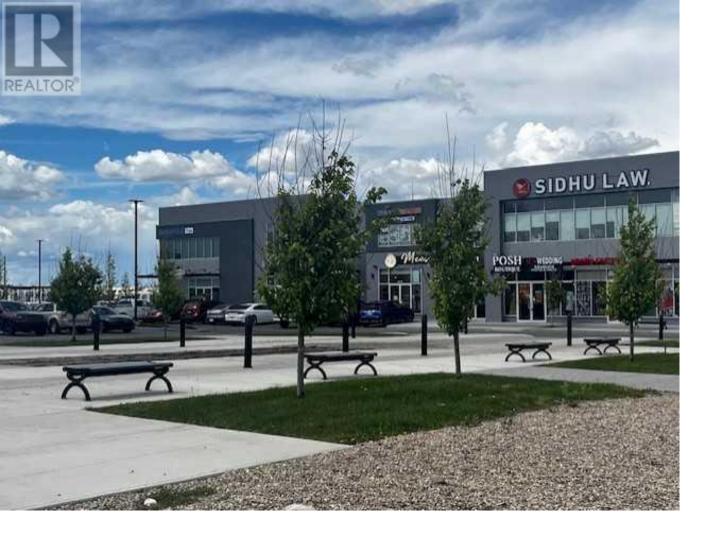

## 4310 104 Avenue Calgary Alberta

Office space for Sale in Cityscape Landing, one of the biggest retail plazas in Jacksonport NE Calgary Very close to the Airport. 991 Sq/ft Gross (usable sq/ft are less, its gross minus common area) newly developed with 4 offices, waiting area, own high-end washroom and kitchen. requirement. Front and back man door access from the upper hallways along with elevators, lots of exposure. Great location, on the Northwest corner of Metis Trail and 104th Avenue NE. Very close to communities like Cityscape, Skyview, Cornerstone and Redstone. This development has designated these units for fully retails or office uses with C-Cor3 Zoning with lots of extra parking. Available for lease as well at \$2600 per month including OP cost. Feel free to call your favorite Realtor for any questions. (id:6769)