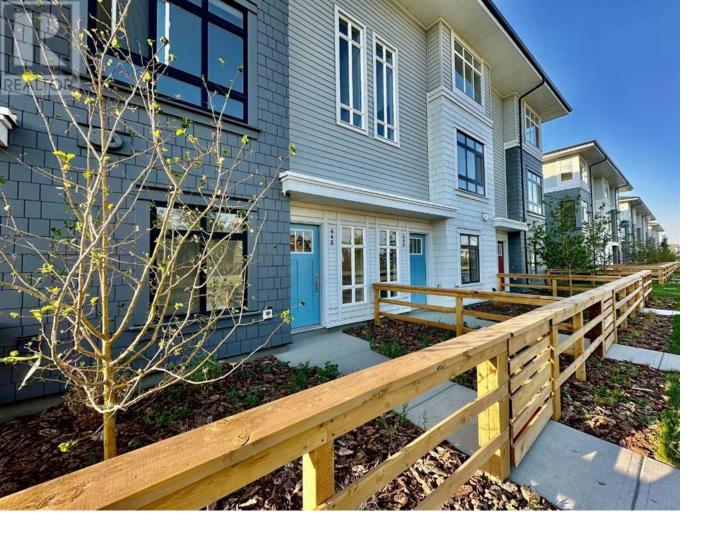

## 446 210 Ave SW Calgary Alberta \$519,000

Welcome to Goodwin by Anthem in the brand-new master planned community of Belmont. Belmont is a quickly growing new family community and has been designed with tons of greenspace, walking paths and recreational activities. Unit 446 is a 3 story, 1300 sq ft Townhome unit with a double attached, insulated garage. On the ground floor you can walk in from the garage or through the front door to a large mudroom and laundry room with brand new washer and dryer. Walk up to the main floor which is a Modern, Bright and Spacious open floor plan. You will love the new home smell and large kitchen, dining area and living room as well as 2 piece powder room. The kitchen boasts brand new , stainless steel appliances. From the kitchen, you can relax and cool down on the large north facing balcony that also has a view to the west and gas line for the bbq. When you are ready to settle in for the evening, you can head up to the large pimary bedroom with walk in closet and 3 piece ensuite. The top floor also has 2 more bedrooms and a 4 piece bathroom for the kids to share. A perfect unit to grow your family - A must see ( GST Included in the price ) (id:6769)