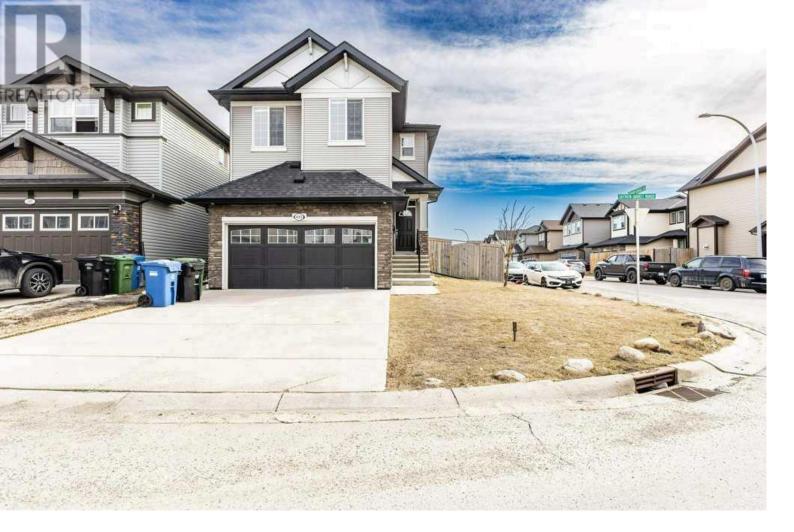

## 457 Skyview Shores Manor Calgary Alberta

Welcome to this fully renovated CORNER LOT stunning home where elegance meets functionality. Total 5 BEDROOM + BONUS-Room, 3.5 BATHS, SPICE-KITCHEN, BASEMENT SUITE (Illegal) With SEPERATE ENTRANCE. Skyview Ranch is known for its close proximity to all Amenities, Schools , Parks, Playgrounds and Transit access to anywhere in the city. Upon entrance you will be welcomed by the functional floorplan, with an open concept layout featuring a bright WHITE KITCHEN with granite countertops overlooks the family room and the dining nook that has built in Microwave and Spice-Kitchen and 2pc bathroom complete the main floor. The upper level has total 3 bedrooms and two full bathrooms including the primary bedroom with its 4pc ensuite bathroom and a huge walk-in closet. A huge bonus area and Separate Laundry room completes the upper floor. ILLEGAL BASEMENT SUITE is fully finished has SEPARATE ENTRANCE and comes with 2 good size bedrooms, Full bathroom, living area, kitchen, Separate Laundry and total of 4 Windows. Well maintained backyard is ideal for family and kids to enjoy.\*\*\*Check 3D VIRTUAL Tour \*\*\* and visit this home to discover the endless possibilities that await you in this stunning residence! (id:6769)