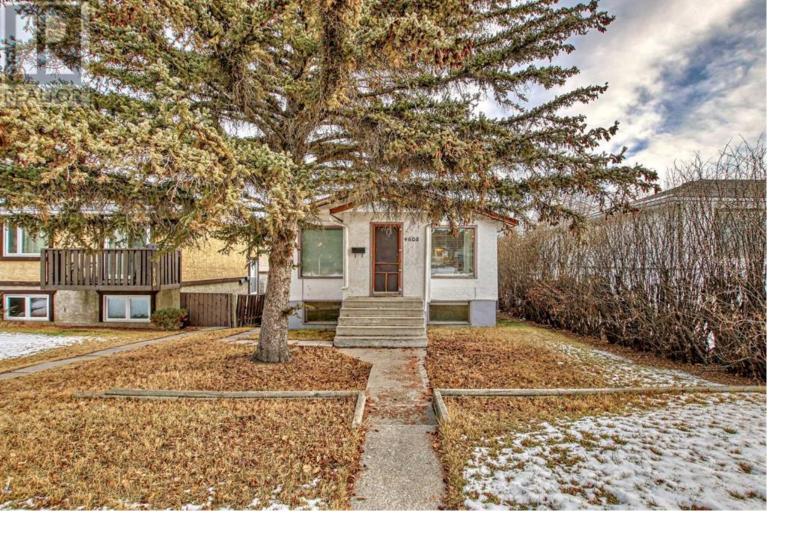

## 4608 70 Street Calgary Alberta

\$479,900

Mortgage helper available, just in time for Christmas! Build a great life in this character filled bungalow with a wonderful walk-out illegal basement suite, double detached garage, oversized deep lot and on a quiet mature treed street. This bungalow had a large addition added or two done over time, giving it lots of room and an open feeling of space, featuring a large country style kitchen, full dining area and well-lit front living room with large windows. Also features 2 bedrooms up, a full bathroom and it's own laundry up. The bonus here is a walk out basement with large windows featuring a fully self contained illegal one bedroom suite. Consists of a eat in kitchen with newer appliances, a large living room, large bedroom with walk-in closet, 4 piece full bathroom, laundry room and lots of storage. Another bonus is a new double garage (24x24) that was just built and RV parking beside the garage. A large deck off upper floor and a huge yard, perfect for kids and/or pets. Some cosmetic updates needed here to finish but would be well worth the effort to build some equity. Rare yard size measuring 157' deep! Great location as you are walking distance to the river paths, 10 mins to both Children's and Foothills hospitals, just 15 mins to downtown and great access to 16th Avenue and the Ring Road. (id:6769)