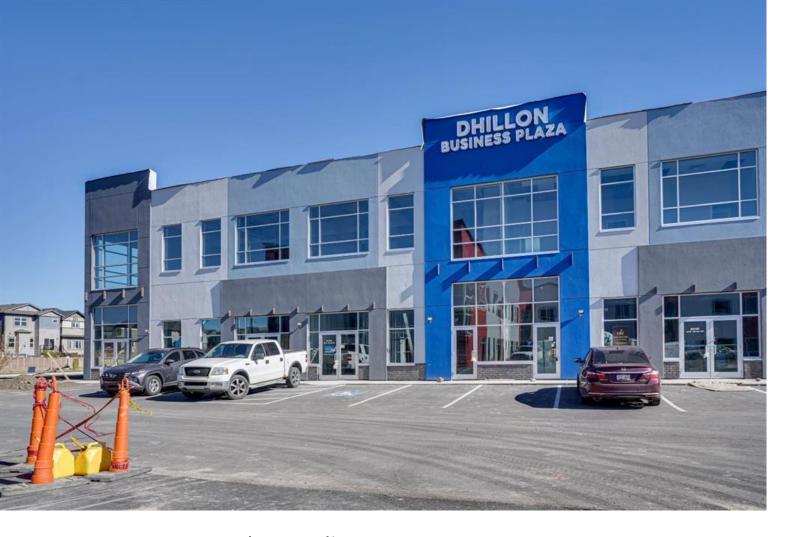

## 4715 88 Avenue Calgary Alberta

\$1,000

\*\*\* INDIVIDUAL OFFICES AVAILABLE\*\*READY FOR IMMEDIATE POSSESSION!! Located in the new Saddlepeace subdivision of northeast Calgary, right on Metis Trail and with direct access to 88 Avenue, in front of Savanna. This is an amazing location with the new Sikh temple and private school within walking distance to Guru Nanak Gate. - INDIVIDUAL OFFICE SPACES FOR RENT \$1,000 PER OFFICE - 3300SQFT UN DEVELOPED SPACE IS ALSO AVAILABLE (id:6769)