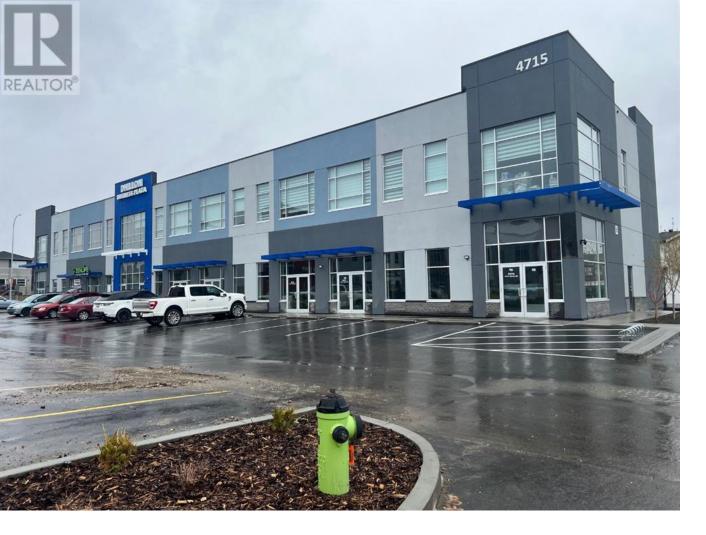

## 4715 88 Avenue Calgary Alberta

\$45

Located in the new Saddlepeace subdivision of northeast Calgary, right on Metis Trail and with direct access to 88 Avenue, in front of Savanna. THIS 1000 SQFT BAY WITH UPTO 4,770 SQFT AVAILABLE. \*\*12FT USABLE CEILING HEIGHT \*\*THE LAST REMAINING MAIN FLOOR BAYS FOR LEASE!! Whether your business is CONVENIENCE STORE, retail, medical or restaurant, this stylish and contemporary business plaza will meet all your needs. This is an amazing location with the new Sikh temple and private school within walking distance to Guru Nanak Gate. The area is seeing so much new development and density that businesses are poised to operate with very high rates of success and return on investment. Dhillon's Business Plaza IS built to the highest standards, with OP costs remaining our #1 priority. Available IMMEDIATELY call now to reserve your spot! Convenience Store / Medical / Dental / pharmacy / Food / Daycare / Accounting / Phone repair / Indian restaurants / Punjabi Clothing / Travel Agency / Barber Shop / massage / Grocery store / Jewellery Store / Banks / Credit Unions / office spaces - \$45.00 PER SQFT BASE RENT PLUS \$15.00 OP COST PER SQFT PER MONTH (id:6769)