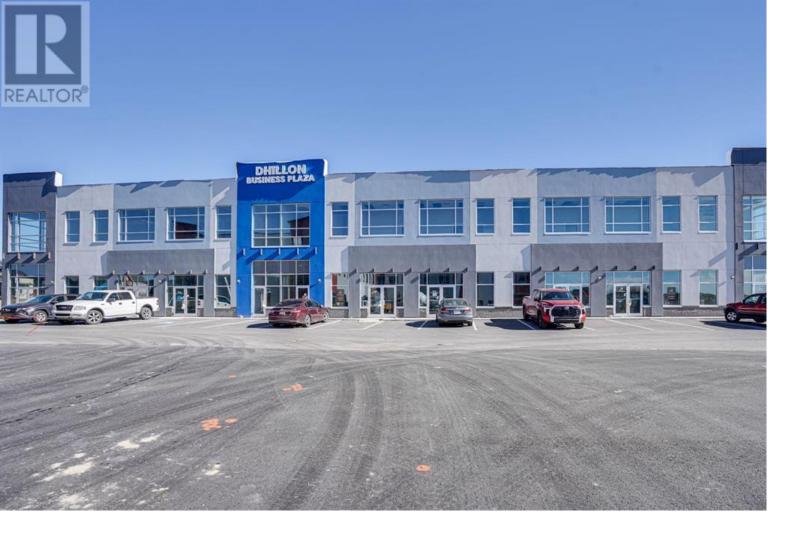

## 4715 88 Avenue Calgary Alberta

\$1,000

\*\* INDIVIDUAL OFFICES WITH WINDOW AVAILABLE\*\*READY FOR IMMEDIATE POSSESSION!!FULLY FURNISHED WITH OFFICE DESK / CHAIR & WI FI Located in the new Saddlepeace subdivision of northeast Calgary, right on Metis Trail and with direct access to 88 Avenue, in front of Savanna. This is an amazing location with the new Sikh temple and private school within walking distance to Guru Nanak Gate. - INDIVIDUAL OFFICE SPACES FOR RENT \$1,000 PER OFFICE WHICH INCLUDES DESK / CHAIR AND WI FI-COMMON RECEPTION AREA / COMMON KITCHEN SPACE (id:6769)