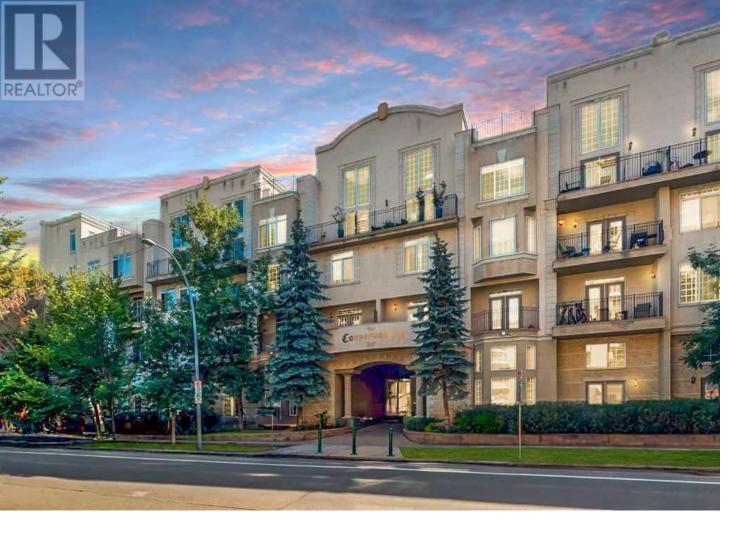

## 527 15 Avenue Calgary Alberta

\$365.000

BRAND NEW STAINLESS STEEL APPLIANCES | BRAND NEW VINYL PLANK FLOORING | WEST FACING BALCONY | 2 BEDROOMS | UPPER LAUNDRY | DUAL ENTRANCES | HEATED TITLED PARKING | SHARED ENSUITE | Discover urban living at its finest with this elegant 2-storey, 2-bedroom apartment, ideally situated next to the vibrant and trendy 17th Ave SW. This stunning home welcomes you with brand new vinyl plank flooring (Installed June 2024) that spans the spacious open-concept living area, blending style and durability seamlessly. The modern kitchen, equipped with brand new appliances (July 2024), is a chef's delight, offering both functionality and contemporary design. Enjoy beautiful west-facing views and ample natural light from your private balcony, perfect for relaxing after a long day. The upper level features two generously sized bedrooms, ensuring comfort and privacy. The master bedroom with dual closets boasts a shared 4-piece ensuite/main bathroom, providing convenience and luxury, while the upper-level laundry facilities eliminate the hassle of lugging laundry up and down stairs. Additional features include dual entrances for added convenience and a heated, titled parking underground spot, ensuring you never have to worry about parking. With trendy shops, restaurants, cafes, and entertainment just steps from your door, this beautifully updated apartment offers the perfect blend of style, comfort, and convenience. Don't miss the opportunity to make this prime location your new home. Contact us today to schedule a viewing! (id:6769)