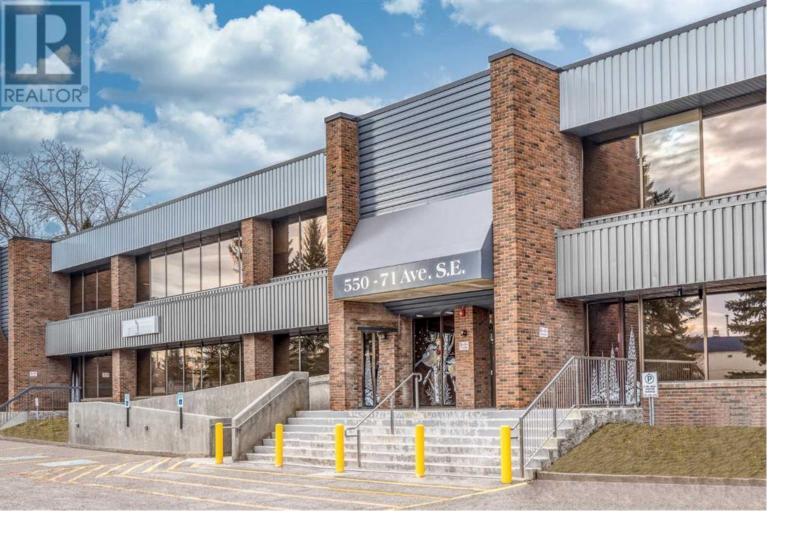

## 550 71 Avenue Calgary Alberta

\$10

Experience a new standard of office space at Glenmore Business Park, where recent upgrades and renovations have transformed the entire building. From the freshly painted exterior to the renovated common areas, every detail has been thoughtfully designed to enhance your workspace. Located in a central area with immediate access to and from Blackfoot Trail, Deerfoot Trail, and Heritage Drive, Glenmore Business Park offers a convenient alternative to downtown commutes. With office units ranging from 5,000 SF to 30,000 SF, this building can accommodate businesses of all sizes. Whether you're a small startup or a large corporation, we have the perfect space for you. Abundant street parking, unreserved parking stalls, and reserved underground parking available. Enjoy excellent nearby amenities, including daycare facilities, the Calgary Farmer's Market, and Deerfoot Meadows. Public transit route 410 services the park, providing convenient access for your employees and clients. Call for your private tour today!! Zoned IG (id:6769)