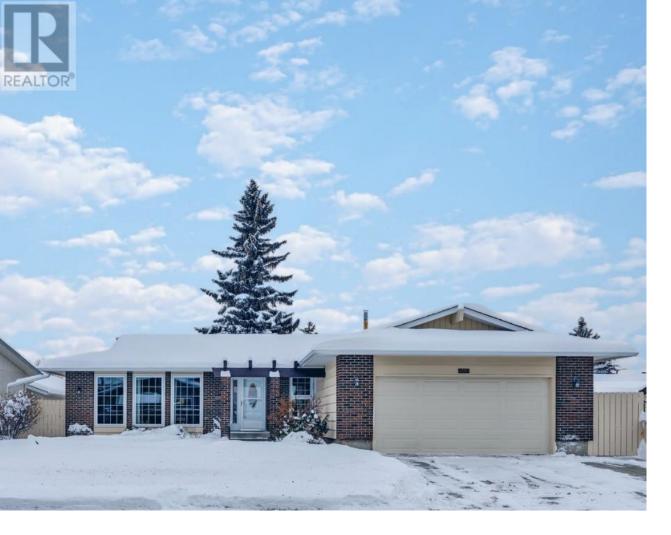

## 607 Whiteridge Road Calgary Alberta

\$699.900

Immaculate & beautifully maintained 1432 sqft 5 bed 3 bath bungalow. Fully developed lower level with a separate entrance in the family friendly neighbourhood of Whitehorn. Upgraded features include newer asphalt shingles, triple & double paned windows, all screen doors, & various appliances. Some additional perks to the property are the hardwood floors, low maintenance landscaping & brick clad fireplaces- one gas & one wood burning. Bright sunny rooms perfect for family gatherings with lots of different areas to entertain. The oversized master bedroom comes with a private 4 piece ensuite. The basement has a spacious family room, games area with pool table, a full sized wet bar, additional 3 piece bathroom & two extra bedrooms. This corner lot has a paved back lane, fully fenced backyard with a spacious deck in the sunny south yard & ample space for parking including a double attached garage, drive way & RV parking pad at the back. Fantastic location close to parks playgrounds, elementary & high schools, community center, shopping, LRT, transit & close proximity to Deer Foot Trail & Stoney Trail. (id:6769)