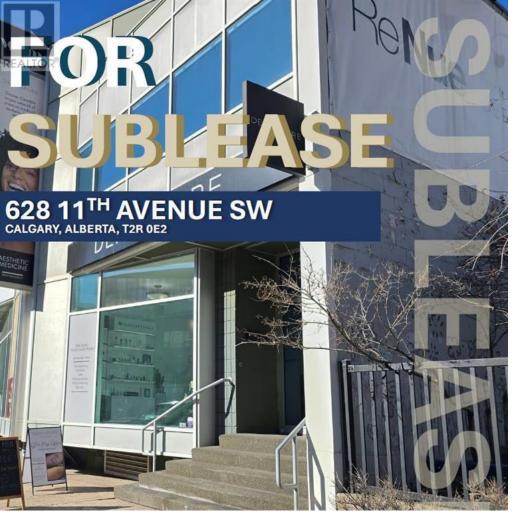

## 628 11 Avenue Calgary Alberta

This prime commercial property, located on the highly visible 11th Ave SW, offers excellent exposure with prominent signage available on the side of the building facing 11th Avenue. Surrounded by newly developed multi-story residential buildings such as Park Central and Sodo, the property is in the heart of Calgary's vibrant Beltline, an area poised for a resurgence. The location also benefits from a strong daytime working population of approximately 26,500 people in the Beltline, providing excellent foot traffic and potential customer base. (id:6769)