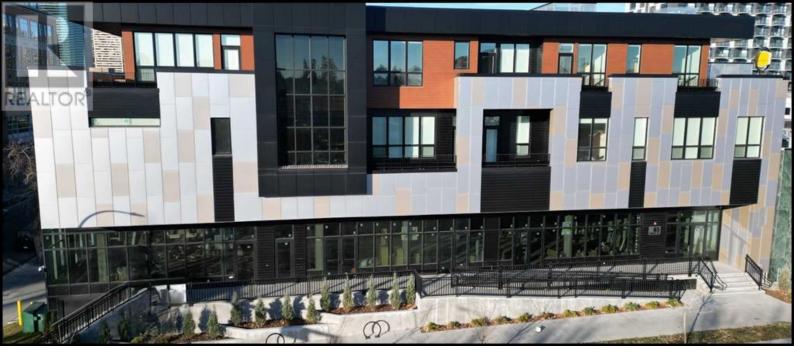

## 65 Edmonton Trail Calgary Alberta

\$35

New state of the art construction, high efficiency building with below market operating costs. Excellent opportunity on high exposure Edmonton Trail NE within Vibrant Bridgeland. Prime restaurant / retail / financial /medical space available, total of 5,275 sq. ft. available. Space can be demised into 2 units 3,515 & 1,760 sq. ft. Mixed use building with main floor retail with 2nd floor residential units Excellent signage exposure to Edmonton Trail - High density central location close proximity to area amenities and transportation corridors - Underground and surface parking availablePrime space, new build very efficient state of the art concrete construction, high ceilings, good parking and excellent location providing high high pedestrian and traffic counts. Flexible space can accommodate many uses including restaurant, retail, medical, financial medical and other permitted and discretionary uses. Located within very vibrant inner city community with dense population and expanding multi tenant and retail development (id:6769)