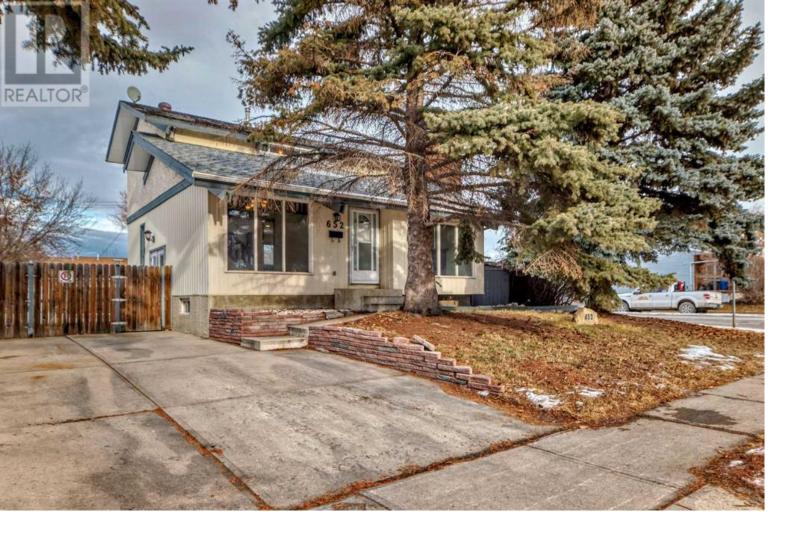

## 652 Queensland Drive Calgary Alberta

\$629,900

LARGE CORNER LOT in Queensland, across from Queensland community center, Haultain Memorial School! Two Storey, 3 bedrooms, 2 bathrooms home. Oversize double garage with 12 foot garage door. Fenced yard. (id:6769)